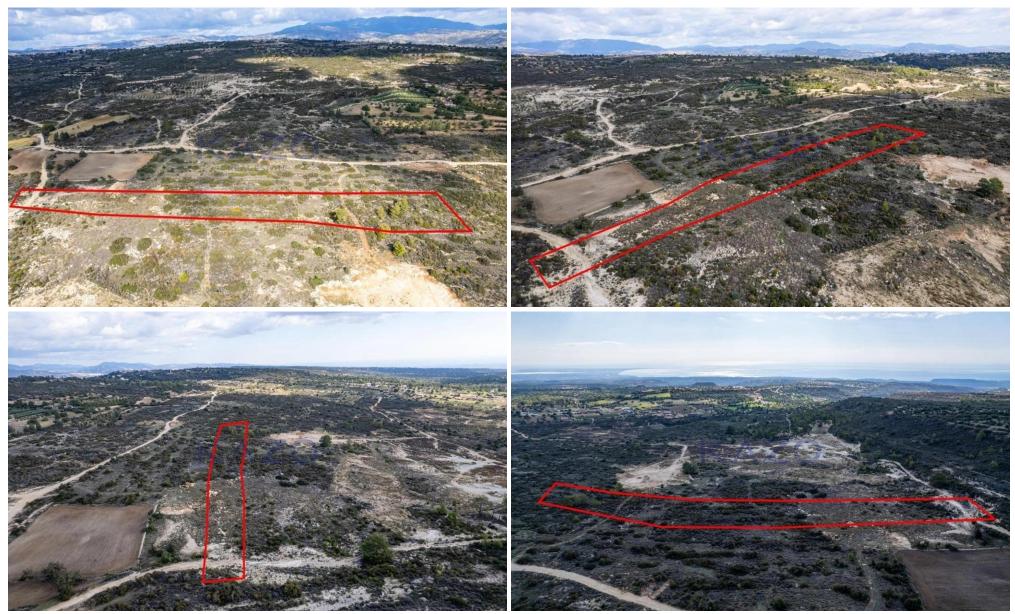

## 12,542m<sup>2</sup> Plot for Sale in Pano Kivides, Limassol District

The property is a shared (50%) field in Pano Kivides. It is located at a distance of 1.5km from the centre of the community and 1km from the main road of Limassol-Omodos.

It is situated 650m from the closest public asphalted road and is served by an unregistered, dirt road.

It has a land area of 12,542sqm and Gordian's share corresponds approximately to 6,271sqm.

The field falls within the protection zone (Z1).