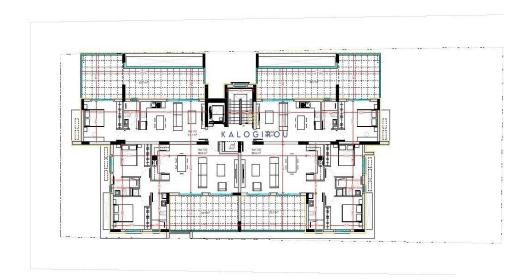

Apartment for sale in Larnaca, Krasas area. The property consists of an open plan kitchen, living and dining area, two bedrooms the master with ensuite shower and a bathroom. It also offers covered verandas, covered parking spot and storage room.

The property is situated in a quiet neighbo...

|                                                                                      | D           |               |                                      |
|--------------------------------------------------------------------------------------|-------------|---------------|--------------------------------------|
| Covered Area 81  Furnishing Unfurnished Parking Cov  Air Conditioning All rooms, Yes | overed, Yes | Property type | 49579<br>Apartment<br>Brand New<br>2 |