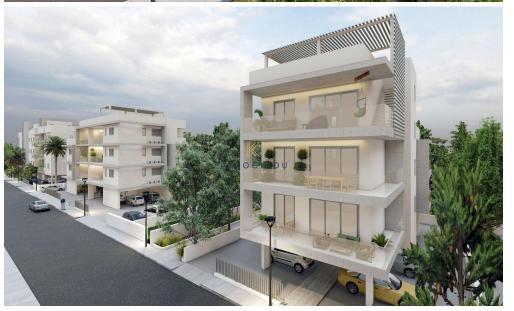

## 2 Bedroom Apartment for Sale in Krasas, Larnaca District

Amazing, Two Bedroom Apartment for Sale in Krasas, Larnaca. Good location, close to all amenities such as schools, major supermarkets, banks, coffee shops etc. The new Metropolis Mall of Larnaca is only 6 minutes away. Very easy access to Larnaca, Limassol, Nicosia motorway. A short drive to Larnaca Town Center, the harbor and the beach. A 7-minute drive to Larnaca International Airport.

Apartment for sale in Larnaca, Krasas area. The property consists of an open plan kitchen, living and dining area, two bedrooms the master with ensuite shower and a bathroom. It also offers covered verandas, covered parking spot and storage room.