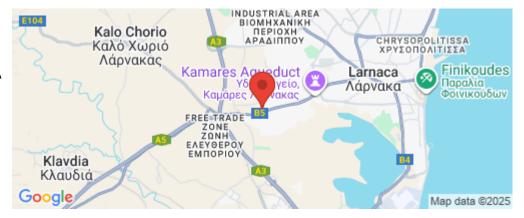

Amenities Location

• Garden Location: Krasas Region: Larnaca

Coordinates: **34.909752500014** / **33.58227808501** 

**Price: €210 000 + VAT** 

VAT for this property is €10,500 or €39,900. VAT usually is 19%. If it is your first purchase of property, you can have VAT reduced to 5% for the first 150sq.m. of the property.