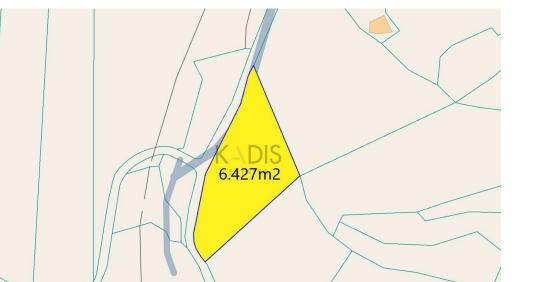

## 6,427m<sup>2</sup> Plot for Sale in Limassol District

Location

Region: Limassol

Coordinates: 34.7382364 / 32.8821021

| Property Info | Plot / Area Info |      | Additional info  |                |
|---------------|------------------|------|------------------|----------------|
|               |                  |      | Reference Number | 8516           |
|               | Plot area        | 6427 | Property type    | Land and Plots |
|               |                  |      | Condition        | Pre-Owned      |
|               |                  |      |                  |                |