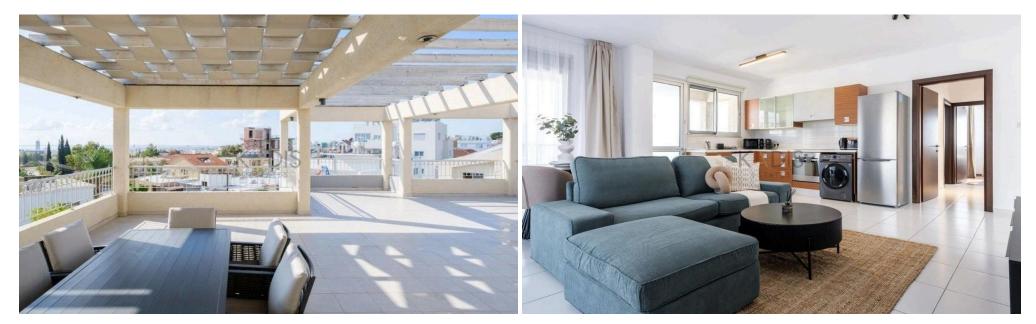

# 2 Bedroom Apartment for Sale in Limassol - Mesa Geitonia

- •2 bedrooms
- •2 W/C
- •En suite bathroom
- •Internal Area 80m2
- Covered Veranda 35m2
- Uncovered Veranda 90m2
- Covered Parking

| Property Info     | Plot  | / Area          | Info |
|-------------------|-------|-----------------|------|
| i i opci ty iiiio | 1 100 | <i>,</i> –1 – 4 |      |

Covered Area 80

Air Conditioning All rooms, Yes

Parking Covered, Yes