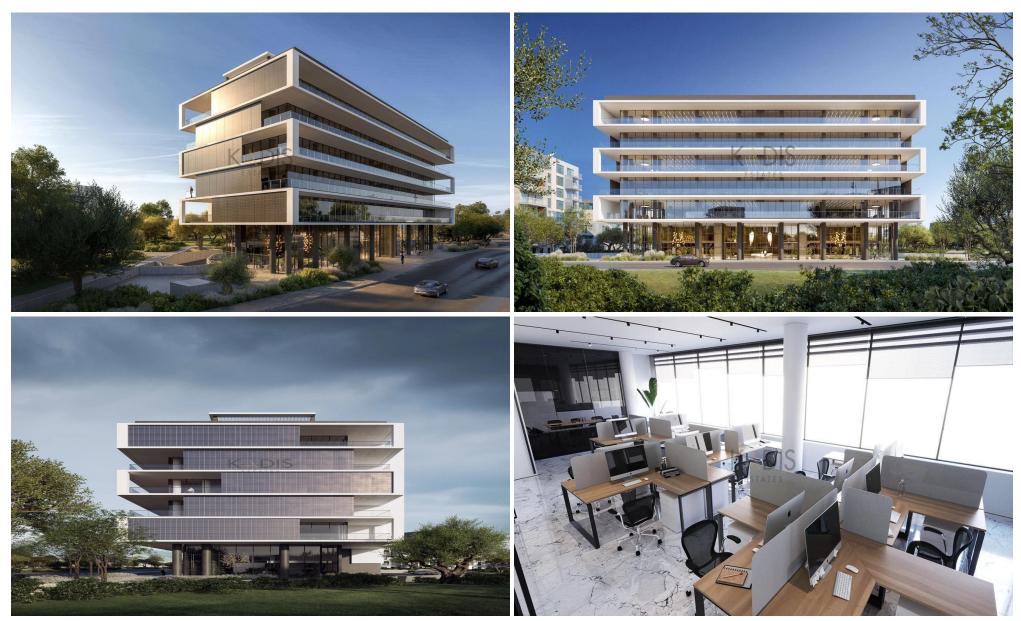

## 455m<sup>2</sup> Office for Sale in Limassol - Mesa Geitonia

- Covered Areas 454.9m2
- Covered Verandas 312.5m2
- Parking Spaces
- •Conference Room
- Closed and Open Offices
- •Open Plan
- Reception
- Kitchen
- Server Room
- Close to several amenities