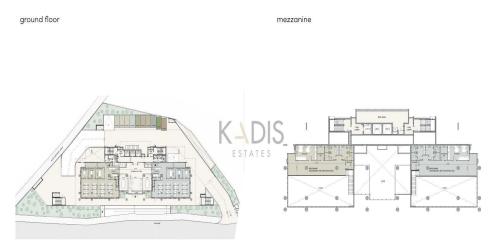

## 455m<sup>2</sup> Office for Sale in Limassol - Mesa Geitonia

- Covered Areas 454.9m2
- Covered Verandas 312.5m2
- Parking Spaces
- •Conference Room
- Closed and Open Offices
- •Open Plan
- Reception
- Kitchen
- Server Room
- Close to several amenities