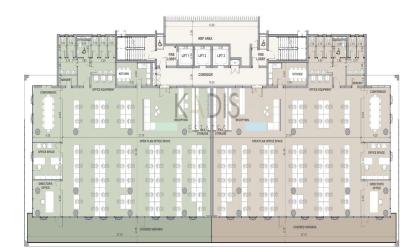

## 455m<sup>2</sup> Office for Sale in Limassol - Mesa Geitonia

- Covered Areas 454.9m2
- Covered Verandas 312.5m2
- Parking Spaces
- •Conference Room
- Closed and Open Offices
- •Open Plan
- Reception
- Kitchen
- Server Room
- Close to several amenities

| Property Info | Plot / Area Info | Additional info |
|---------------|------------------|-----------------|
|---------------|------------------|-----------------|

Covered Area 455

....

Air Conditioning All rooms, Yes

Parking Covered, Yes

Reference Number 9060
Property type Office

Condition Brand New

Amenities Location

• Elevator Limassol - Mesa Geitonia Region: Limassol

Coordinates: 34.702050997138 / 33.045977748254

Price: €6 280 000 + VAT