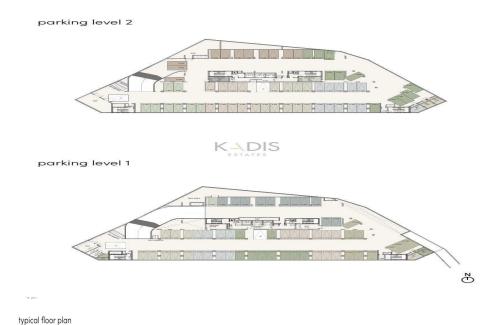

## 455m<sup>2</sup> Office for Sale in Limassol - Mesa Geitonia

- Covered Areas 454.9m2
- Covered Verandas 312.5m2
- Parking Spaces
- •Conference Room
- Closed and Open Offices
- •Open Plan
- Reception
- Kitchen
- Server Room
- Close to several amenities

Parking Covered, Yes

Reference Number 9060
Property type Office

Condition Brand New

Amenities Location

• Elevator Limassol - Mesa Geitonia Region: Limassol

Coordinates: 34.702050997138 / 33.045977748254

Price: €6 280 000 + VAT