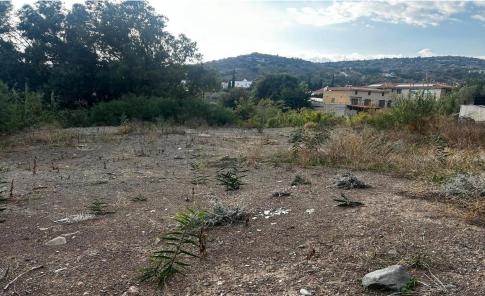

## 1,673m<sup>2</sup> Plot for Sale in Pyrgos Lemesou, Limassol District

Reference ID: #SA35607Price details: €150,000 +VATResidential field for sale in Pyrgos village, Limassol.Land Area: 1.673 sq.mBuilding Density: 20%Building Coverage: 20%Max. Floors: 2Max.Height: 8.3mlt may be subject to VAT