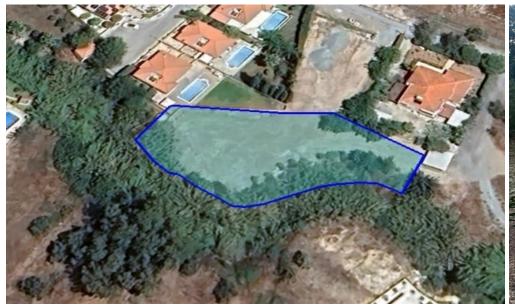

## 1,673m<sup>2</sup> Plot for Sale in Pyrgos Lemesou, Limassol District

Reference ID: #SA35607Price details: €150,000 +VATResidential field for sale in Pyrgos village, Limassol.Land Area: 1.673 sq.mBuilding Density: 20%Building Coverage: 20%Max. Floors: 2Max.Height: 8.3mlt may be subject to VAT

| Property Info | Plot / Area Info |      | Additional info  |                |
|---------------|------------------|------|------------------|----------------|
|               |                  | R    | Reference Number | SA35607        |
|               | Plot area        | 1673 | Property type    | Land and Plots |
|               |                  |      | Condition        | Pre-Owned      |