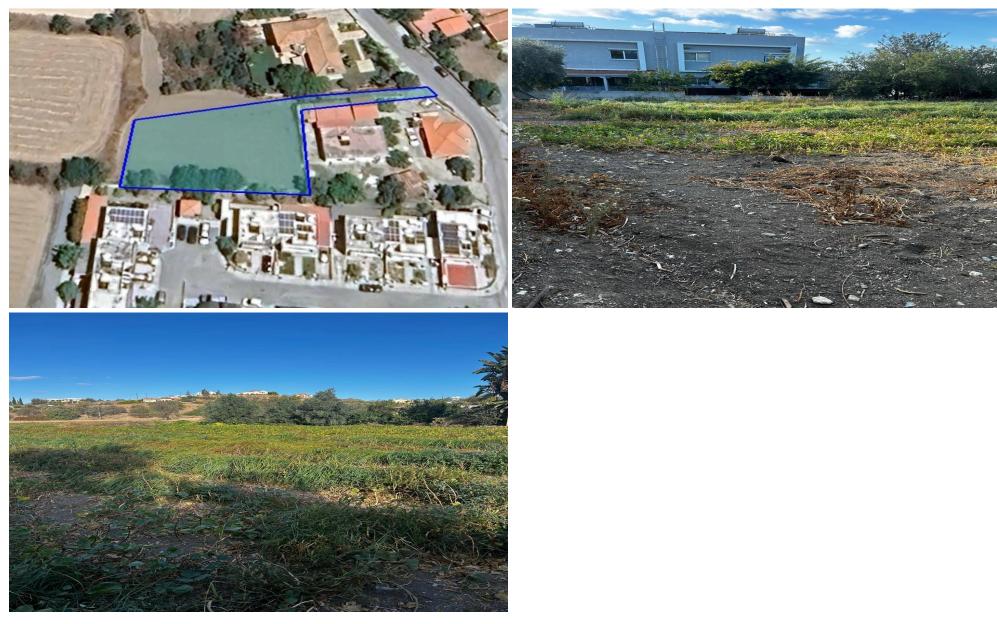

## 943m<sup>2</sup> Plot for Sale in Pyrgos Lemesou, Limassol District

Reference ID: #SA35606Price details: €220,000 +VATResidential plot for sale in Pyrgos Village, Limassol.Land Area: 943sq.m Building Zone: H2(16%) and H3(84%)Building Density: 90% – 60%Building Coverage: 50%-35%Max.Floors:2Max.Height: 2lt may be subject to VAT

Location: Pyrgos Lemesou Region: Limassol Coordinates: 34.745391526 / 33.180978808005

INDEX