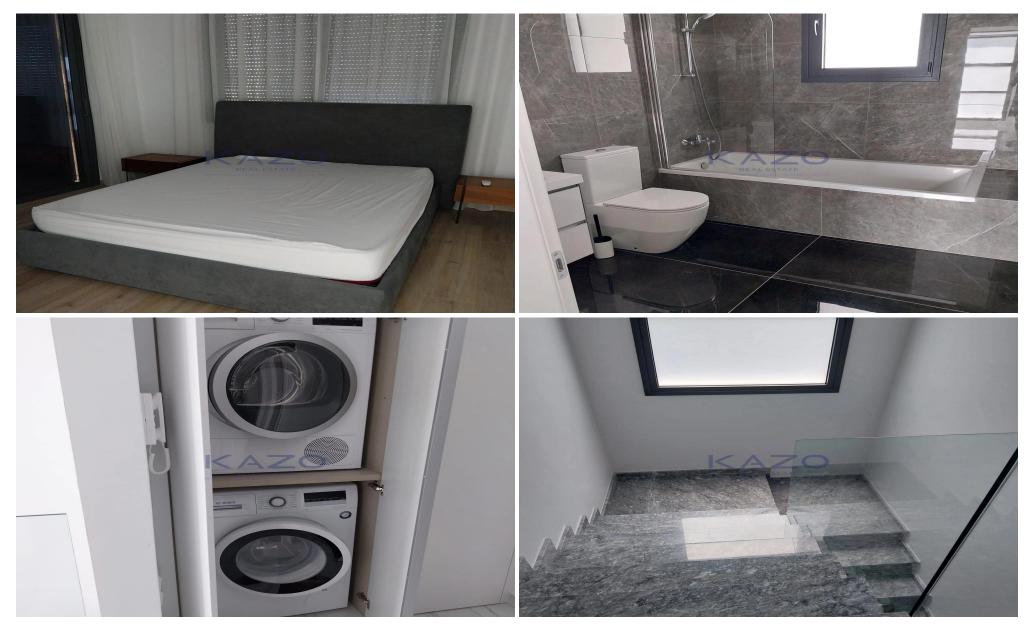

## 2 Bedroom House for Sale in Limassol District

For sale, this stunning detached house is an ideal opportunity for those seeking a key-ready home in a vibrant location. With an internal space of 121 m2, this residence features 2 spacious bedrooms and 2 modern bathrooms, offering comfort and convenience for individuals or small families.

This home is de...

| Property Info                               |                                                  | Plot / Area Info |              | Additional info                                    |                                  |
|---------------------------------------------|--------------------------------------------------|------------------|--------------|----------------------------------------------------|----------------------------------|
| Covered Area<br>Heating<br>Air Conditioning | 121<br>Underfloor Heating, Yes<br>All rooms, Yes | Parking          | Covered, Yes | Reference Number Property type Condition Bathrooms | 24778<br>House<br>Brand New<br>2 |