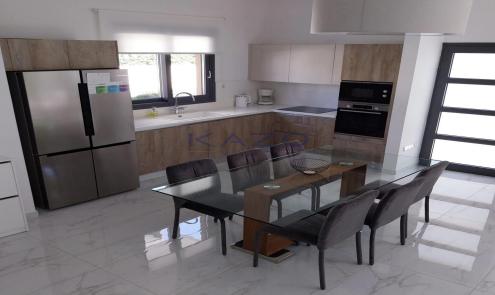

## 2 Bedroom House for Sale in Limassol District

For sale, this stunning detached house is an ideal opportunity for those seeking a key-ready home in a vibrant location. With an internal space of 121 m2, this residence features 2 spacious bedrooms and 2 modern bathrooms, offering comfort and convenience for individuals or small families.

This home is de...

| Property Info                               |                                                  | Plot / Area Info |              | Additional info                                    |                                  |
|---------------------------------------------|--------------------------------------------------|------------------|--------------|----------------------------------------------------|----------------------------------|
| Covered Area<br>Heating<br>Air Conditioning | 121<br>Underfloor Heating, Yes<br>All rooms, Yes | Parking          | Covered, Yes | Reference Number Property type Condition Bathrooms | 24778<br>House<br>Brand New<br>2 |