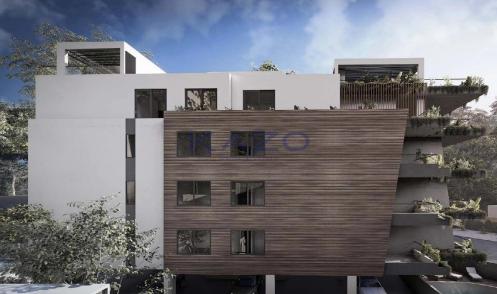

## 3 Bedroom Apartment for Sale in Limassol District

Welcome to this stunning off-plan penthouse located in the heart of City Center – Katholiki. This spacious apartment offers an impressive internal area of 146 m2, thoughtfully designed to provide comfort and style. With three well-appointed bedrooms and three modern bathrooms, this home is perfect for families or those seeking extra space.

The penthouse features a convenient elevator, ensuring easy access to your new home. The open living areas are designed for seamless interactions, making it ideal for entertaining or relaxing after a long day.

City Center - Katholiki is a vibrant neighborhood known for its lively atmosphere and rich cultural heritage. You will ...

| Property Info                                                                 | Plot / Area Info |              | Additional info                                    |                                      |
|-------------------------------------------------------------------------------|------------------|--------------|----------------------------------------------------|--------------------------------------|
| Covered Area 146 Heating Central Heating, Yes Air Conditioning All rooms, Yes | Parking          | Covered, Yes | Reference Number Property type Condition Bathrooms | 24788<br>Apartment<br>Brand New<br>3 |