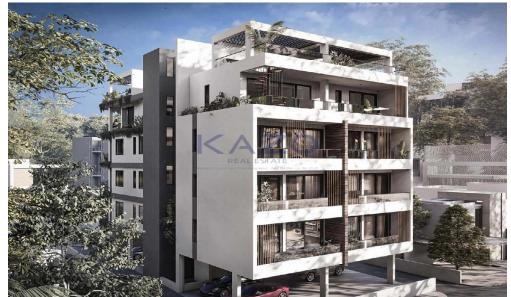

## 3 Bedroom Apartment for Sale in Limassol District

Welcome to this stunning off-plan penthouse located in the heart of City Center – Katholiki. This spacious apartment offers an impressive internal area of 146 m2, thoughtfully designed to provide comfort and style. With three well-appointed bedrooms and three modern bathrooms, this home is perfect for families or those seeking extra space.

The penthouse features a convenient elevator, ensuring easy access to your new home. The open living areas are designed for seamless interactions, making it ideal for entertaining or relaxing after a long day.

City Center - Katholiki is a vibrant neighborhood known for its lively atmosphere and rich cultural heritage. You will ...

| Property Info                                                                 | Plot / Area Info |              | Additional info                                    |                                      |
|-------------------------------------------------------------------------------|------------------|--------------|----------------------------------------------------|--------------------------------------|
| Covered Area 146 Heating Central Heating, Yes Air Conditioning All rooms, Yes | Parking          | Covered, Yes | Reference Number Property type Condition Bathrooms | 24788<br>Apartment<br>Brand New<br>3 |