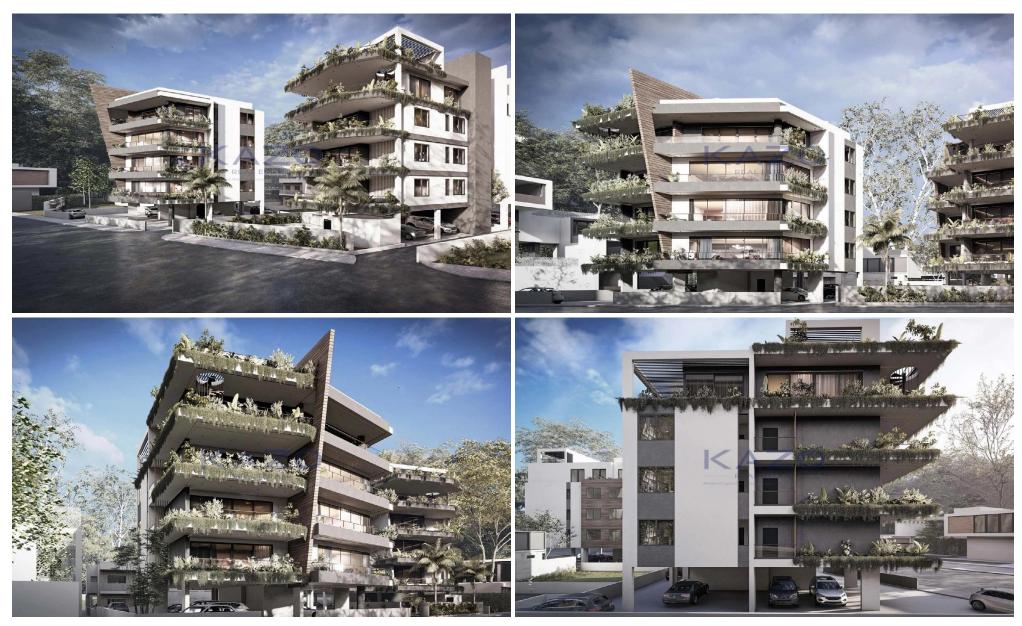

## 3 Bedroom Apartment for Sale in Limassol District

Welcome to this stunning off-plan penthouse located in the heart of City Center – Katholiki. This spacious apartment offers an impressive internal area of 146 m2, thoughtfully designed to provide comfort and style. With three well-appointed bedrooms and three modern bathrooms, this home is perfect for families or those seeking extra space.

The penthouse features a convenient elevator, ensuring easy access to your new home. The open living areas are designed for seamless interactions, making it ideal for entertaining or relaxing after a long day.

City Center - Katholiki is a vibrant neighborhood known for its lively atmosphere and rich cultural heritage. You will ...

| Property Info                                                                 | Plot / Area Info |              | Additional info                                    |                                      |
|-------------------------------------------------------------------------------|------------------|--------------|----------------------------------------------------|--------------------------------------|
| Covered Area 146 Heating Central Heating, Yes Air Conditioning All rooms, Yes | Parking          | Covered, Yes | Reference Number Property type Condition Bathrooms | 24788<br>Apartment<br>Brand New<br>3 |