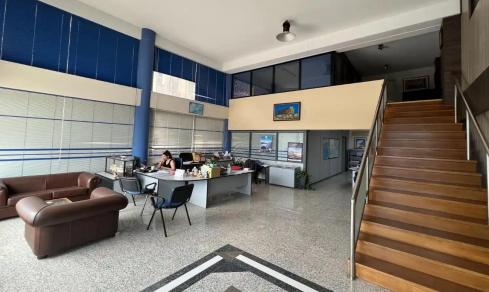

### Spacious and Bright:

The open-plan layout creates a generous and flexible workspace, enhanced by high ceilings and expansive windows that flood the interior with natural light.

### **Expansion Potential:**

The first floor boasts high ceiling...

| Property Info | Plot / Area Info |
|---------------|------------------|
|---------------|------------------|

Covered Area 200

Air Conditioning All rooms, Yes