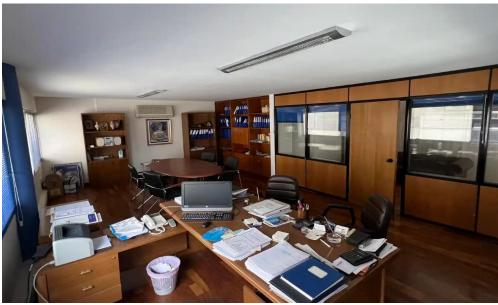

### Spacious and Bright:

The open-plan layout creates a generous and flexible workspace, enhanced by high ceilings and expansive windows that flood the interior with natural light.

### **Expansion Potential:**

The first floor boasts high ceiling...

| Property Info | Plot / Area Info |
|---------------|------------------|
|---------------|------------------|

Covered Area 200

Air Conditioning All rooms, Yes