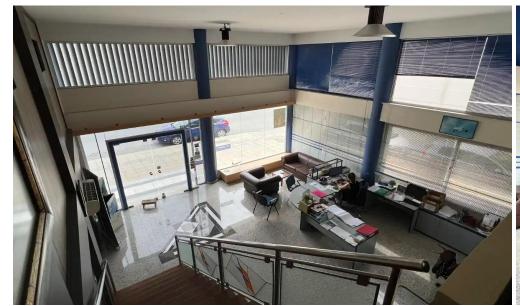

### Spacious and Bright:

The open-plan layout creates a generous and flexible workspace, enhanced by high ceilings and expansive windows that flood the interior with natural light.

### **Expansion Potential:**

The first floor boasts high ceiling...

| Property Info | Plot / Area Info |
|---------------|------------------|
|---------------|------------------|

Covered Area 200

Air Conditioning All rooms, Yes