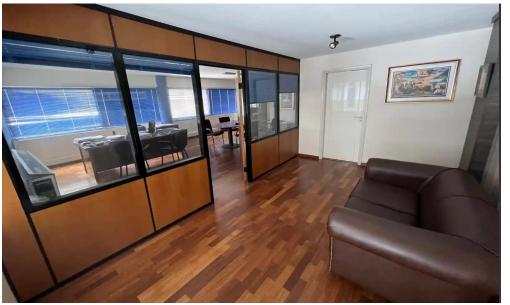

### Spacious and Bright:

The open-plan layout creates a generous and flexible workspace, enhanced by high ceilings and expansive windows that flood the interior with natural light.