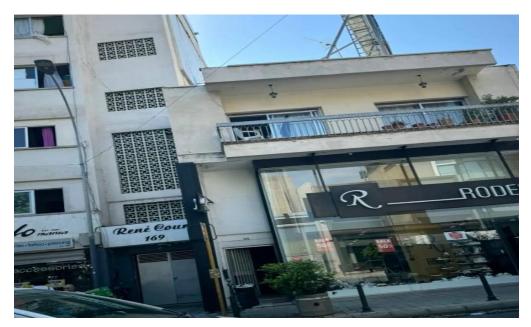

## 350m<sup>2</sup> Building for Sale in Limassol District

Building for sale on Anexartisias Street (with title deeds), in the center of Limassol and close to all kind of amenities. Very good return, and it is a great opportunity for investment. There are also other opportunities for future developments! It has 4 title deeds:

- a) the ground floor shop (120m2)
- b) office space (80m2).
- c) studio/one bedroom (35m2)
- d) three bedroom flat (130m2)

350m2 total

Plot total area 140m2 (250% covered area)

| Property Info                     |          | Plot / Area I | nfo | Additional info  |           |
|-----------------------------------|----------|---------------|-----|------------------|-----------|
| Covered Area<br>Energy Efficiency | 350<br>B | Plot area     | 140 | Reference Number | 233712    |
|                                   |          |               |     | Property type    | Building  |
|                                   |          |               |     | Condition        | Pre-Owned |