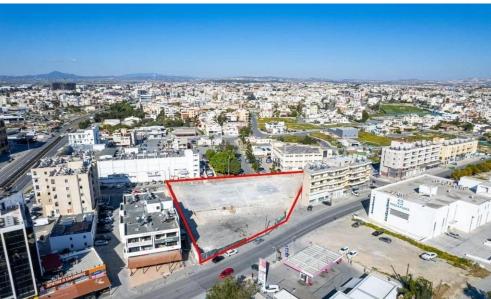

## 3,346m<sup>2</sup> Plot for Sale in Larnaca District

Commercial and Residential Land for Sale in McDonalds Drive Thru area, Larnaca. Great location, as all amenities, such as Greek and English schools, major supermarkets, entertainment and sporting facilities, are within close proximity. There is easy access to major highways without getting delayed in any traffic.

Commercial and Residential Land for Sale in McDonalds Drive Thru area. Plot of 3.346 sq.m. with 120% building density and 50% land coverage, zone EB5 and zone  $K\alpha4$ . This large parcel presents a unique opportunity for developers or investors looking to capitalize on a bustling area.