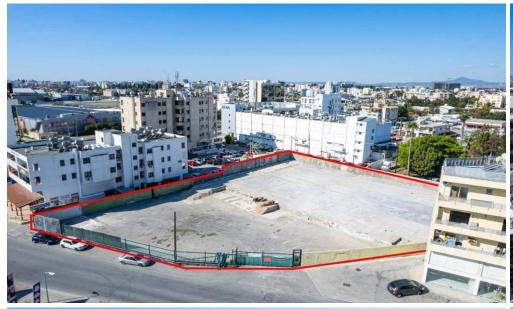

## 3,346m<sup>2</sup> Plot for Sale in Larnaca District

Commercial and Residential Land for Sale in McDonalds Drive Thru area, Larnaca. Great location, as all amenities, such as Greek and English schools, major supermarkets, entertainment and sporting facilities, are within close proximity. There is easy access to major highways without getting delayed in any traffic.

Commercial and Residential Land for Sale in McDonalds Drive Thru area. Plot of 3.346 sq.m. with 120% building density and 50% land coverage, zone EB5 and zone  $K\alpha4$ . This large parcel presents a unique opportunity for developers or investors looking to capitalize on a bustling area.