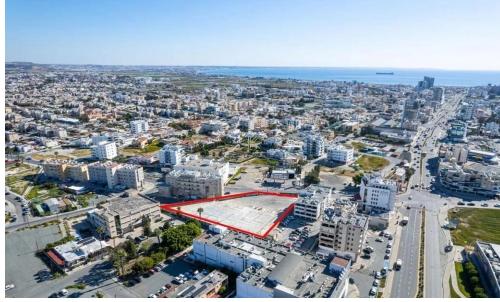

## 3,346m<sup>2</sup> Plot for Sale in Larnaca District

Commercial and Residential Land for Sale in McDonalds Drive Thru area, Larnaca. Great location, as all amenities, such as Greek and English schools, major supermarkets, entertainment and sporting facilities, are within close proximity. There is easy access to major highways without getting delayed in any traffic.

Commercial and Residential Land for Sale in McDonalds Drive Thru area. Plot of 3.346 sq.m. with 120% building density and 50% land coverage, zone EB5 and zone  $K\alpha4$ . This large parcel presents a unique opportunity for developers or investors looking to capitalize on a bustling area.