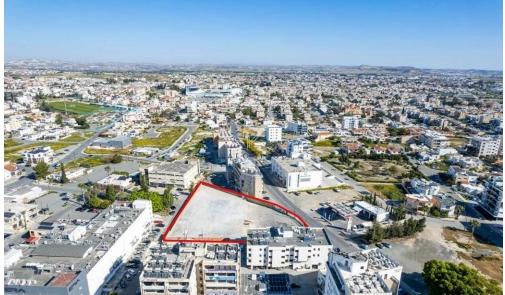

## 3,346m<sup>2</sup> Plot for Sale in Larnaca District

Commercial and Residential Land for Sale in McDonalds Drive Thru area, Larnaca. Great location, as all amenities, such as Greek and English schools, major supermarkets, entertainment and sporting facilities, are within close proximity. There is easy access to major highways without getting delayed in any traffic.

Commercial and Residential Land for Sale in McDonalds Drive Thru area. Plot of 3.346 sq.m. with 120% building density and 50% land coverage, zone EB5 and zone  $K\alpha4$ . This large parcel presents a unique opportunity for developers or investors looking to capitalize on a bustling area.

Title deed available.

| Property Info | Plot / Area Info |      | Additional info  |                  |
|---------------|------------------|------|------------------|------------------|
|               |                  |      | Reference Number | 49596            |
|               | Plot area        | 3346 | Property type    | Land and Plots   |
|               |                  |      | Condition        | <b>Pre-Owned</b> |