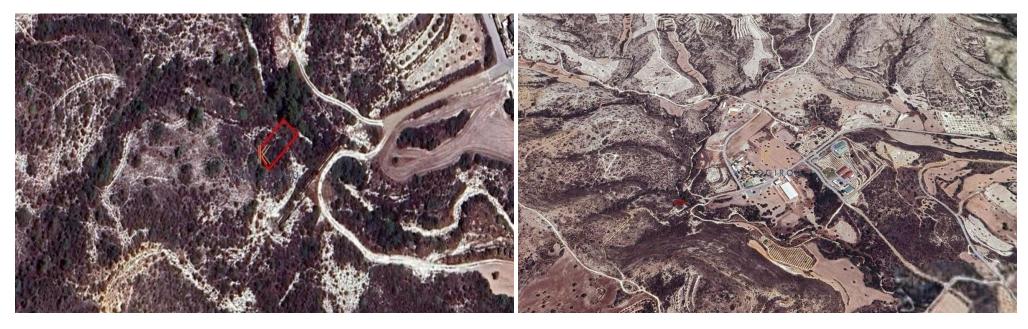

## 251m<sup>2</sup> Plot for Sale in Skarinou, Larnaca District

Share of a field located in Skarinou, Larnaca. This asset is a 1/2 share of a field located in Skarinou, Larnaca, about 3 km west of Skarinou village and 1.9 km northwest of the Nicosia-Limassol motorway. The field is easily accessible from the main road networks, offering a rural setting with potential for agricultural or development use.

The field covers around 251 sqm (half of the total 502 sqm) and is landlocked, meaning it is 52 meters away from the nearest registered road. There is no distribution agreement in place for the property.

The surrounding area consists primarily of agricultural land and undeveloped plots, giving it a peaceful rural atmosphere.

The ass...

| <b>Property Info</b> | Plot / Area Info |     | Additional info  |                  |
|----------------------|------------------|-----|------------------|------------------|
|                      |                  |     | Reference Number | 49610            |
|                      | Plot area        | 251 | Property type    | Land and Plots   |
|                      |                  |     | Condition        | <b>Pre-Owned</b> |