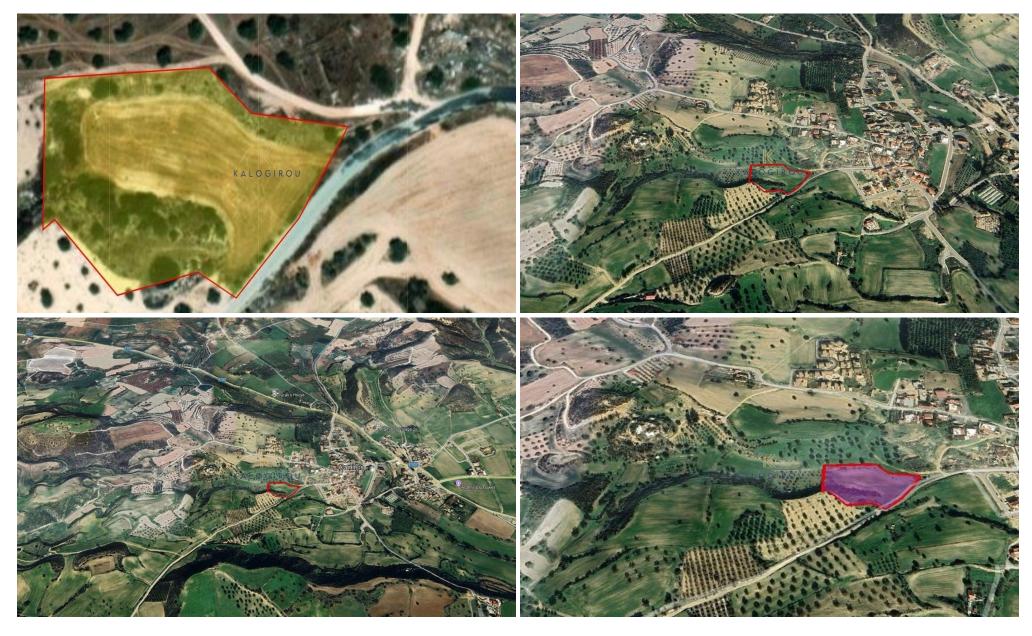

## 7,358m<sup>2</sup> Plot for Sale in Alaminos, Larnaca District

Residential Land for Sale in Alaminos Area, Larnaca. The field is located c. 250m south-west of the centre core of Alaminos and 450m west of Saint Mamas Church. The plot is close to amenities such as restaurants, Coffee Shops etc. It is also situated within close proximity to Kiti and Mazotos village, which provides all amenities, 4 km away from the Robinson Hotel, the beach and a short drive to Larnaca Town and Larnaca International Airport. Easy access to Larnaca, Limassol motorway.

The residential land has total area of 7358 sq.m and it falls to H2 zone, with 90% building density, 50% coverage, 2 floors and a maximum height of 8.3m.

The property has an irregular shape an...

| Property Info | Plot / Area Info |      | Additional info  |                |
|---------------|------------------|------|------------------|----------------|
|               |                  |      | Reference Number | 49614          |
|               | Plot area        | 7358 | Property type    | Land and Plots |
|               |                  |      | Condition        | Pre-Owned      |