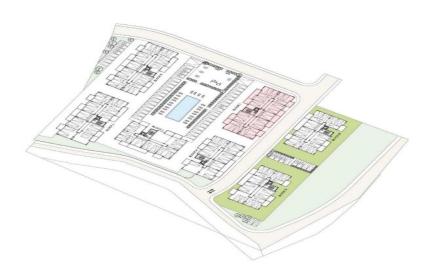

Α              | Parking          | Covered, res | Condition        | <b>Brand New</b> |
| Air Conditioning  | No             |                  |              | Bathrooms        | 1                |

Amenities Location

Location: Asomatos Region: Limassol



**Price: €190 000 + VAT** 

VAT for this property is €9,500 or €36,100. VAT usually is 19%. If it is your first purchase of property, you can have VAT reduced to 5% for the first 150sq.m. of the property.

VAT Excluded

Title transfer fee None

Price per SQM €4 130.00/m²

Common expenses None

## **Representative: DOM Real Estate**

Registration number 397 Email info@dom.com.cy
License number 338/E Legal name N/A

Phone: **+35796644888** 

# **Price change history**

€190 000 on Dec 6, 2024

2/4







### masterplan



### block L



#### block L 1st floor