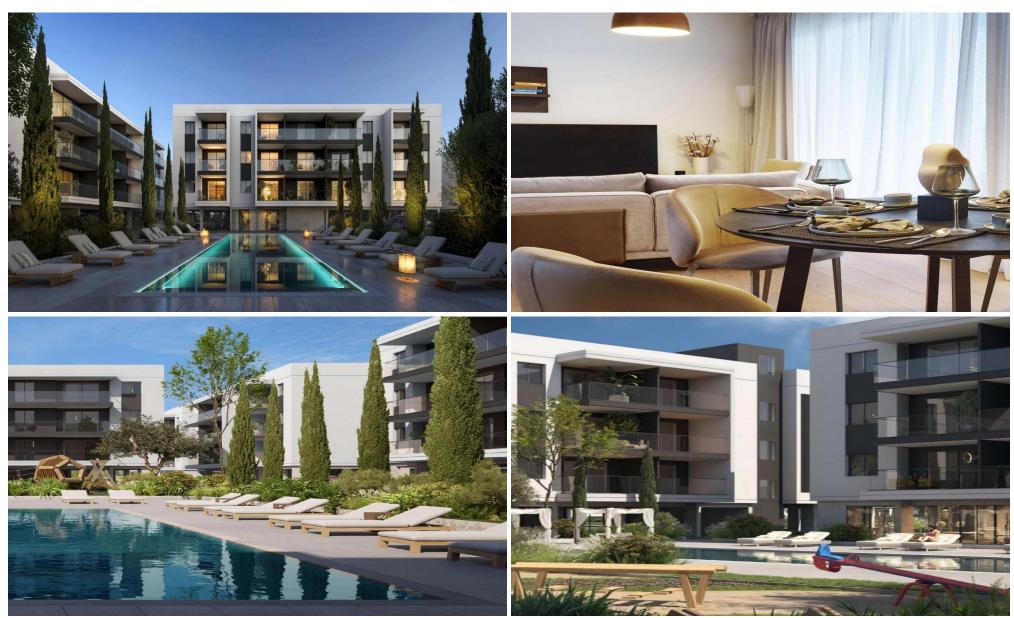

## 1 Bedroom Apartment for Sale in Asomatos, Limassol District

An apartment for sale in a new complex located in the promising area of Asomatos. This project is the epitome of modern life with unique design and quality, offering its residents the highest level of comfort. The beautiful natural surroundings, as well as the convenient location of the complex, ensure a harmonious combination of tranquility with active urban life. The gated complex guarantees safety and offers a variety of amenities: several swimming pools, a spa, a gym and playgrounds. The apartment includes a spacious living room, a functional kitchen and a balcony. Covered parking and a storage room are also provided. Modern materials of the highest quality, including thermal insulati...

Amenities Location

Location: Asomatos Region: Limassol

**Price: €190 000 + VAT** 

VAT for this property is €9,500 or €36,100. VAT usually is 19%. If it is your first purchase of property, you can have VAT reduced to 5% for the first 150sq.m. of the property.