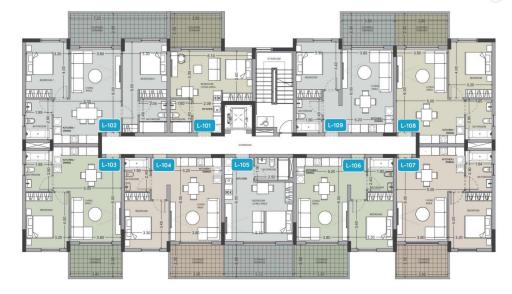

| Covered, res | Condition        | <b>Brand New</b> |
| Air Conditioning  | No             |                  |              | Bathrooms        | 1                |

Amenities Location

Location: Asomatos Region: Limassol



**Price: €190 000 + VAT** 

VAT for this property is €9,500 or €36,100. VAT usually is 19%. If it is your first purchase of property, you can have VAT reduced to 5% for the first 150sq.m. of the property.

VAT Excluded

Title transfer fee None

Price per SQM €4 130.00/m²

Common expenses None

## **Representative: DOM Real Estate**

Registration number 397 Email info@dom.com.cy
License number 338/E Legal name N/A

Phone: **+35796644888** 

# **Price change history**

€190 000 on Dec 6, 2024

2/4







### masterplan



### block L



#### block L 1st floor