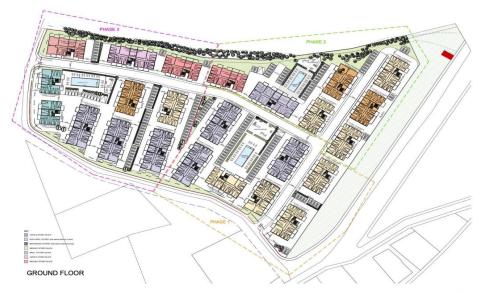

gy Efficiency | Α              | Parking          | Covered, res | Condition        | <b>Brand New</b> |
| Air Conditioning  | No             |                  |              | Bathrooms        | 1                |

Amenities Location

Location: Asomatos Region: Limassol



**Price: €190 000 + VAT** 

VAT for this property is €9,500 or €36,100. VAT usually is 19%. If it is your first purchase of property, you can have VAT reduced to 5% for the first 150sq.m. of the property.

VAT Excluded

Title transfer fee None

Price per SQM €4 130.00/m²

Common expenses None

## **Representative: DOM Real Estate**

Registration number 397 Email info@dom.com.cy
License number 338/E Legal name N/A

Phone: **+35796644888** 

# **Price change history**

€190 000 on Dec 6, 2024

2/4







### masterplan



### block L



#### block L 1st floor