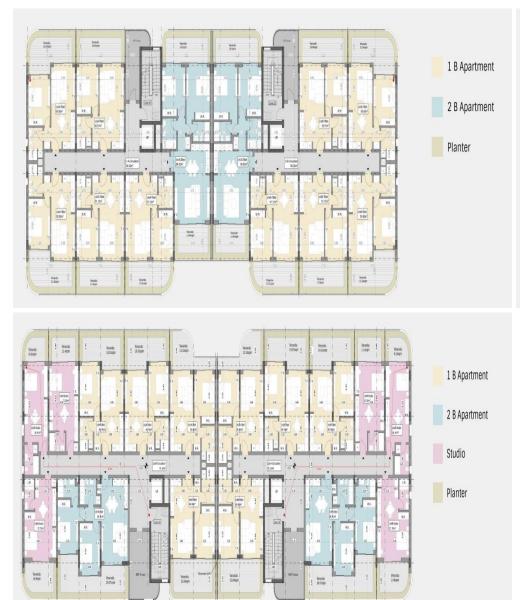

## 1 Bedroom Apartment for Sale in Meneou, Larnaca District

An apartment for sale in a unique residential complex with a swimming pool in Larnaca, Meneou. The complex offers first-class infrastructure: a spa, a fitness club, a business lounge area, 4 swimming pools with spectacular panoramic views, pilates and yoga spaces, beauty salons, a supermarket, basketball and paddle tennis courts, children's play areas, gourmet restaurants. In addition, the territory of the complex includes landscaped parks and recreation areas with a total area of 16,000 m2. The layout includes a spacious living room with a functional kitchen. The building is being built using advanced technologies, using the highest quality materials and has an earthquake protectio...