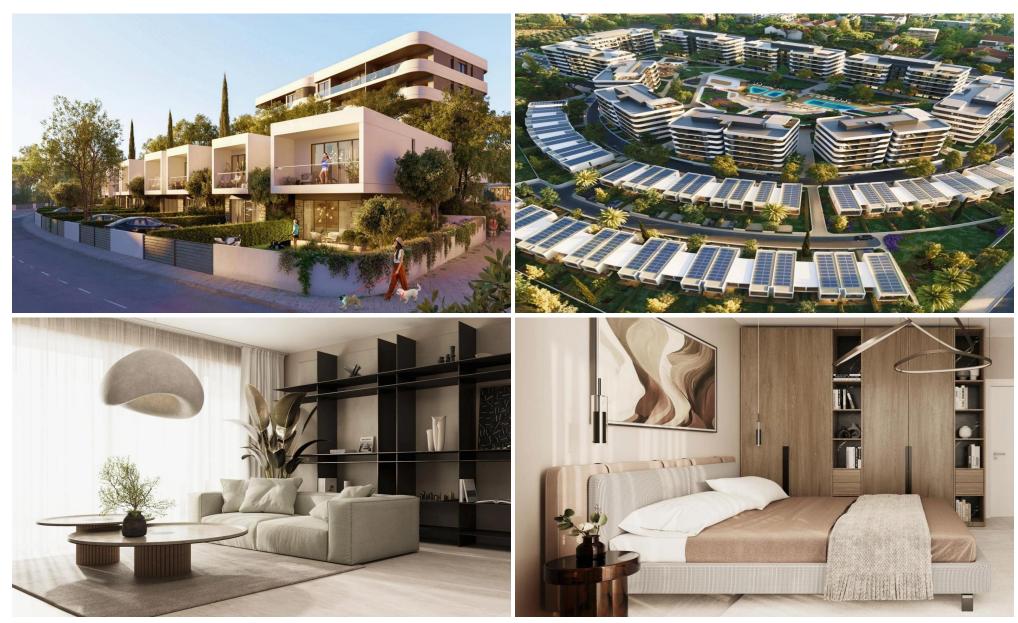

## 1 Bedroom Apartment for Sale in Meneou, Larnaca District

An apartment for sale in a unique residential complex with a swimming pool in Larnaca, Meneou. The complex offers first-class infrastructure: a spa, a fitness club, a business lounge area, 4 swimming pools with spectacular panoramic views, pilates and yoga spaces, beauty salons, a supermarket, basketball and paddle tennis courts, children's play areas, gourmet restaurants. In addition, the territory of the complex includes landscaped parks and recreation areas with a total area of 16,000 m2. The layout includes a spacious living room with a functional kitchen. The building is being built using advanced technologies, using the highest quality materials and has an earthquake protectio...