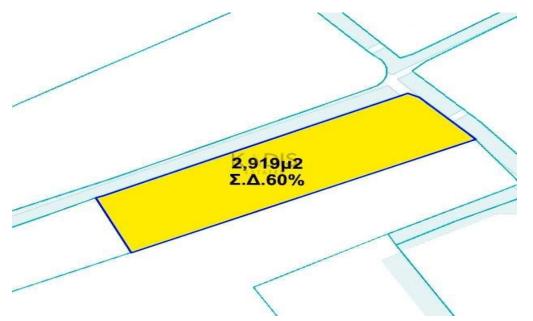

## 2,919m<sup>2</sup> Plot for Sale in Erimi, Limassol District

Residential Land in Erimi with register road in quiet area, and easy access to the highway.

•Land Area 2,919m2 •Building Factor 60% •Cover Factor 35%