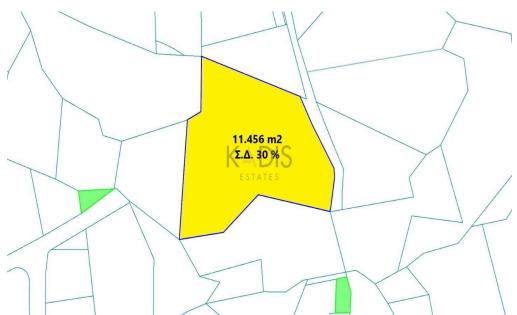

## 11,456m<sup>2</sup> Plot for Sale in Moni, Limassol District

- •Land Area 11.456m2
- •Building Factor 30%, 20%
- •Cover Factor 20%, 20%

9081

Property Info Plot / Area Info Additional info

Reference Number

Plot area 11456 Property type Land and Plots
Condition Pre-Owned

**Amenities Location** 

**Location:** Moni Region: **Limassol** 

Coordinates: **34.736635928253** / **33.202613052156** 

Price: €1 250 000 + VAT