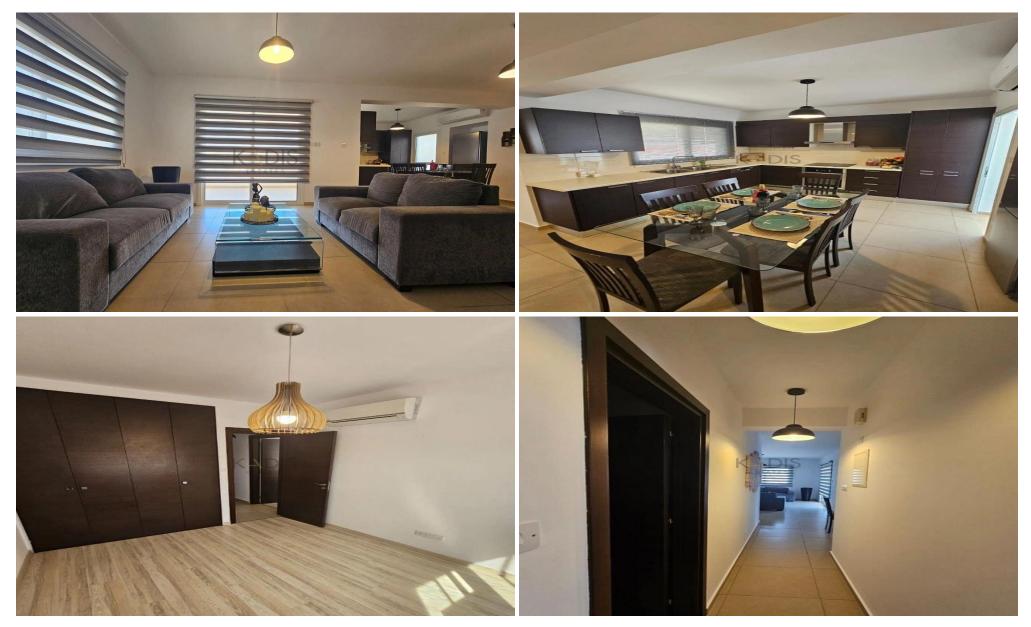

## 2 Bedroom Apartment for Sale in Limassol - Panthea

- •2 Bedrooms
- •2 W/C
- •Internal Area 80m2
- Covered Veranda 20m2
- •En Suite Bathroom
- Guest WC
- Covered Parking
- Storage

| Property Info | Plot / Area Info      | Additional info |
|---------------|-----------------------|-----------------|
| opertye       | 1 100 / / 11 00 11110 | 710001010110110 |

Covered Area 80

**Furnishing** 

Air Conditioning All rooms, Yes

**Furnished Parking** Covered, Yes

Reference Number 9082

Property type **Apartment Pre-Owned** Condition

2 Bathrooms

**Amenities** Location