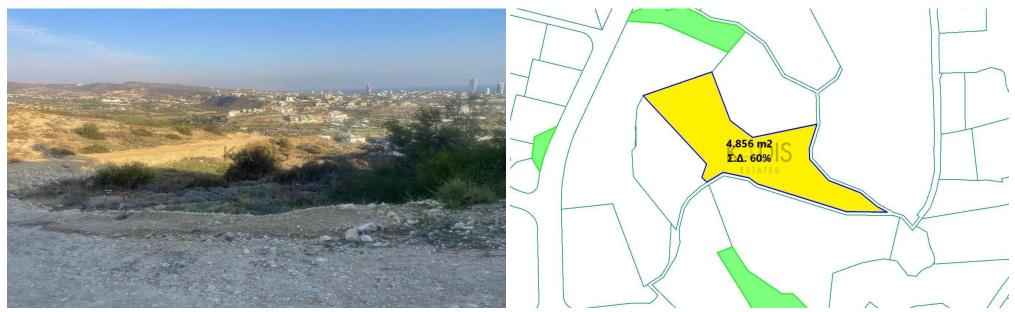

#### 4,856m<sup>2</sup> Plot for Sale in Limassol District

•Land Area 4.856m2 •Building Factor 60%, 30% •Cover Factor 35%, 20%

| Property Info | Plot / Area Info |      | Additional info  |                |  |
|---------------|------------------|------|------------------|----------------|--|
|               |                  |      | Reference Number | 9085           |  |
|               | Plot area        | 4856 | Property type    | Land and Plots |  |
|               |                  |      | Condition        | Pre-Owned      |  |
|               |                  |      |                  |                |  |