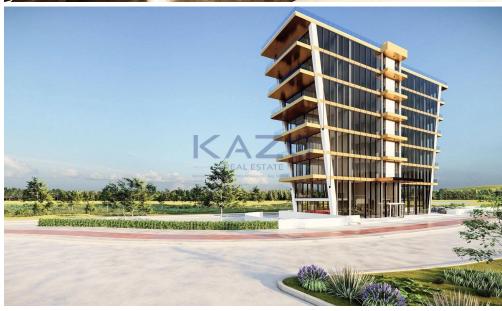

## 146m<sup>2</sup> Office for Sale in Limassol - Zakaki

For sale: an exceptional off-plan shop located in the vibrant area of Zakaki. This spacious property offers an internal space of 179 m2, perfect for a variety of business ventures. Situated on the ground floor, it benefits from easy access and includes an elevator for added convenience.