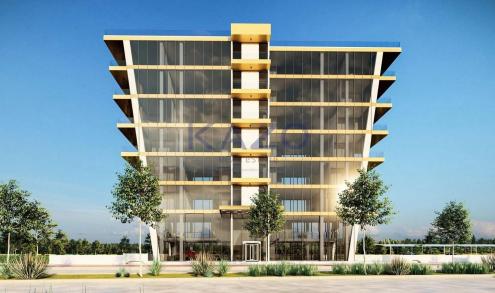

## 146m<sup>2</sup> Office for Sale in Limassol - Zakaki

For sale: an exceptional off-plan shop located in the vibrant area of Zakaki. This spacious property offers an internal space of 179 m2, perfect for a variety of business ventures. Situated on the ground floor, it benefits from easy access and includes an elevator for added convenience.