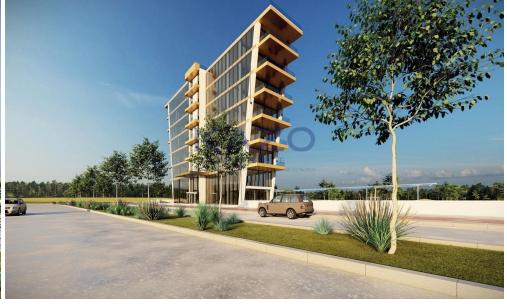

## 146m<sup>2</sup> Office for Sale in Limassol - Zakaki

For sale: an exceptional off-plan shop located in the vibrant area of Zakaki. This spacious property offers an internal space of 179 m2, perfect for a variety of business ventures. Situated on the ground floor, it benefits from easy access and includes an elevator for added convenience.

Zakaki is a dynamic neighborhood known for its continuous development and growing commercial scene. The area boasts a mix of residential and business establishments, attracting both locals and tourists. With close proximity to major transport links and amenities, this location provides excellent visibility and foot traffic, making it an ideal spot for your business.