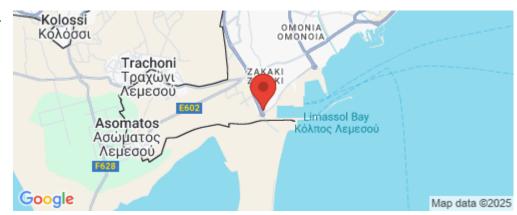

Zakaki is a dynamic neighborhood known for its continuous development and growing commercial scene. The area boasts a mix of residential and business establishments, attracting both locals and tourists. With close proximity to major transport links and amenities, this location provides excellent visibility and foot traffic, making it an ideal spot for your business.

Amenities Location

• Elevator Limassol - Zakaki Region: Limassol

Coordinates: 34.646841376724 / 33.002108388908

Price: €1 445 616 + VAT

VAT for this property is €72,281 or €274,667. VAT usually is 19%. If it is your first purchase of property, you can have VAT reduced to 5% for the first 150sq.m. of the property.