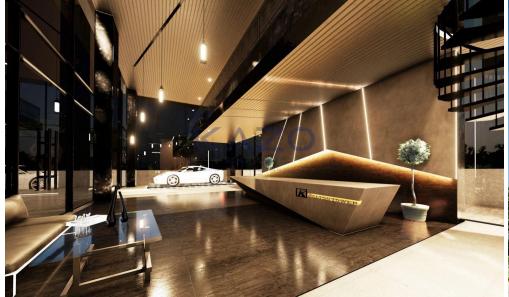

## 146m<sup>2</sup> Office for Sale in Limassol - Zakaki

For sale: an exceptional off-plan shop located in the vibrant area of Zakaki. This spacious property offers an internal space of 179 m2, perfect for a variety of business ventures. Situated on the ground floor, it benefits from easy access and includes an elevator for added convenience.