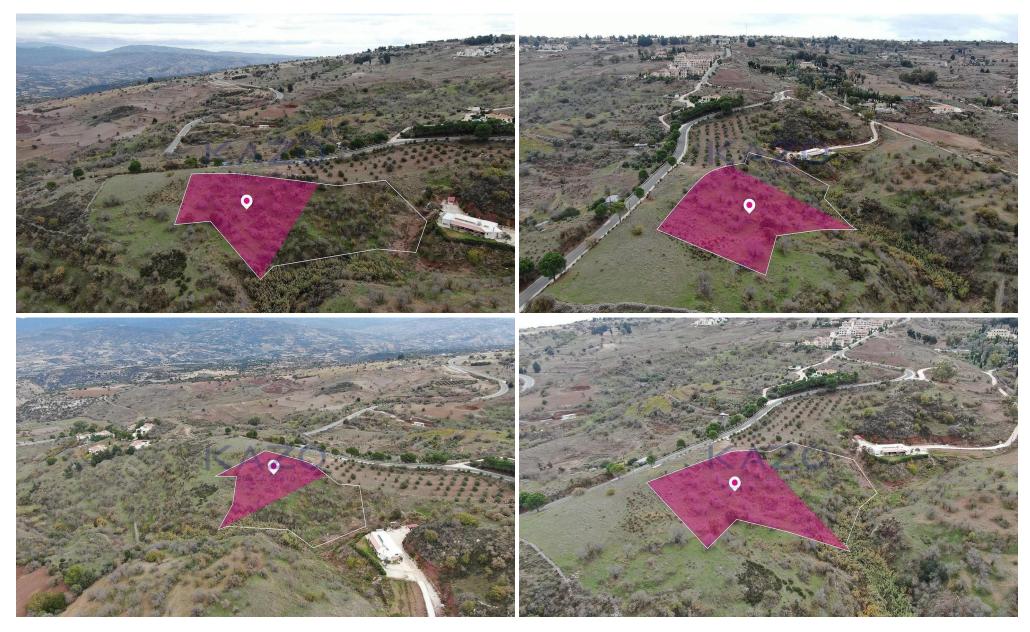

## 3,846m<sup>2</sup> Plot for Sale in Drouseia, Paphos District

A 50% share, approximately 3.846 sq.m., of a residential field, extending to 7,693 sq.m. in total located in Drousheia, Municipality of Polis Chrysochous, Paphos. There is a Distribution Agreement in place. The asset concerns the Northeast part of the field (section B on the Distribution Agreement). The asset is located approximately 800m north of Drouseia community centre and approximately 20m from the nearest public registered road. This is a landlocked asset, meaning that it does not have access via registered roads. However, the asset is accessible via unregistered dirt roads. It has a regular shape and mostly average slope which offers a nice view of the surrounding areas and th...