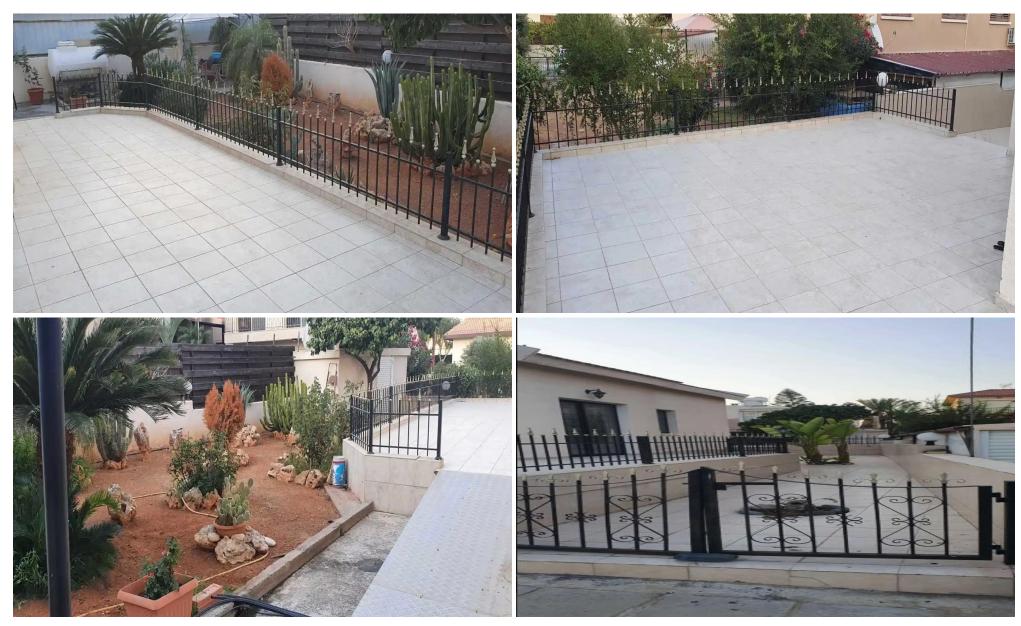

The internal area is 240 sq.m., with an open veranda of 312 sq.m.

Plot 477 sq.m.

The house is fully furnished. In a very good condition. Ready to move in.

Air conditioners in every room.

Two big parking spaces.

Landscaped area near the house.

Excellent location, approximately next to the Papantoniou supermarket.

The documents are in perfect order.

Property Info Plot / Area Info Additional info

Covered Area 240

Air Conditioning All rooms, Yes