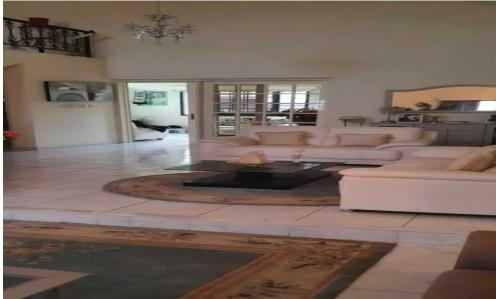

## 4 Bedroom House for Sale in Ypsonas, Limassol District

For sale detached house with 4 bedrooms in the area of Ypsonas, Limassol.

On the 1st floor there is a spacious living room, mini bar, kitchen and guest toilet. On the 2nd floor: 4 bedrooms, a balcony and a full bathroom.

The internal area is 240 sq.m., with an open veranda of 312 sq.m.

Plot 477 sq.m.

The house is fully furnished. In a very good condition. Ready to move in.

Air conditioners in every room.

Two big parking spaces.