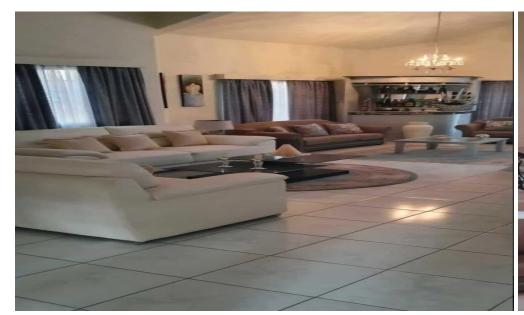

## 4 Bedroom House for Sale in Ypsonas, Limassol District

For sale detached house with 4 bedrooms in the area of Ypsonas, Limassol.

On the 1st floor there is a spacious living room, mini bar, kitchen and guest toilet. On the 2nd floor: 4 bedrooms, a balcony and a full bathroom.

The internal area is 240 sq.m., with an open veranda of 312 sq.m.

Plot 477 sq.m.

The house is fully furnished. In a very good condition. Ready to move in.

Air conditioners in every room.

Two big parking spaces.