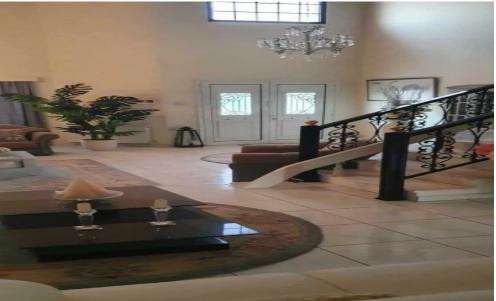

## 4 Bedroom House for Sale in Ypsonas, Limassol District

For sale detached house with 4 bedrooms in the area of Ypsonas, Limassol.

On the 1st floor there is a spacious living room, mini bar, kitchen and guest toilet. On the 2nd floor: 4 bedrooms, a balcony and a full bathroom.

The internal area is 240 sq.m., with an open veranda of 312 sq.m.

Plot 477 sq.m.

The house is fully furnished. In a very good condition. Ready to move in.

Air conditioners in every room.

Two big parking spaces.