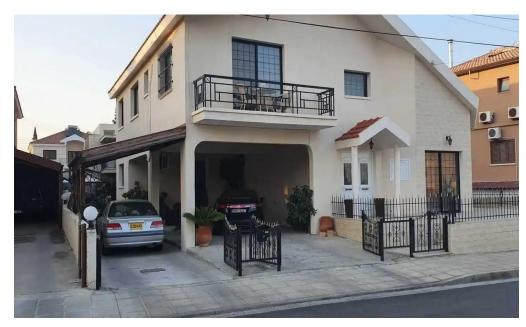

## 4 Bedroom House for Sale in Ypsonas, Limassol District

For sale detached house with 4 bedrooms in the area of Ypsonas, Limassol.

On the 1st floor there is a spacious living room, mini bar, kitchen and guest toilet. On the 2nd floor: 4 bedrooms, a balcony and a full bathroom.

The internal area is 240 sq.m., with an open veranda of 312 sq.m.

Plot 477 sq.m.

The house is fully furnished. In a very good condition. Ready to move in.

Air conditioners in every room.

Two big parking spaces.