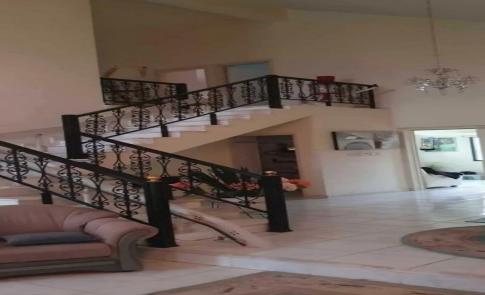

## 4 Bedroom House for Sale in Ypsonas, Limassol District

For sale detached house with 4 bedrooms in the area of Ypsonas, Limassol.

On the 1st floor there is a spacious living room, mini bar, kitchen and guest toilet. On the 2nd floor: 4 bedrooms, a balcony and a full bathroom.

The internal area is 240 sq.m., with an open veranda of 312 sq.m.

Plot 477 sq.m.

The house is fully furnished. In a very good condition. Ready to move in.

Air conditioners in every room.

Two big parking spaces.