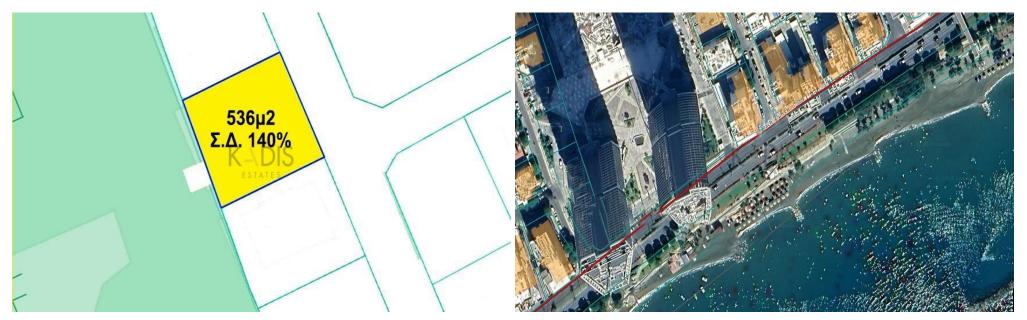

## 536m<sup>2</sup> Plot for Sale in Limassol - Neapolis

Residential plot in prime location in Neapoli Limassol 100m from the sea next to Trilogy.

- •Land Area 536m2
- •Building Factor 140%
- Cover Factor 50%

| Property Info | Plot / Area Info |     | Additional info  |                |
|---------------|------------------|-----|------------------|----------------|
|               |                  |     | Reference Number | 9093           |
|               | Plot area        | 536 | Property type    | Land and Plots |
|               |                  |     | Condition        | Pre-Owned      |