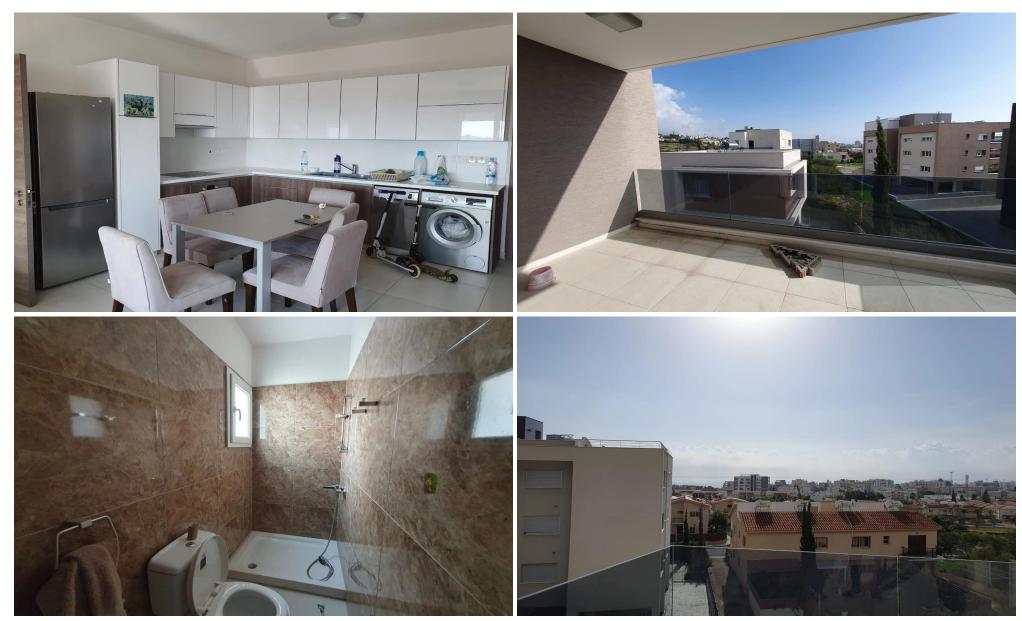

### 3 Bedroom Apartment for Sale in Limassol District

This 3 bedroom apartment is located in Germasogia area in Limassol. It features an open plan kitchen – living room, 3 bedrooms (one with en suite shower – WC room), a bathroom – WC room and a balcony. Total covered area 92 m<sup>2</sup>.

The apartment is fully furnished and equipped with air-conditioning units, heaters and TVs in all rooms. The property offers nice view and easy access to the highway and the beach.

Due to its prime location and desirable features, this apartment is ideal for short-term rentals, ensuring excellent returns on investment. Key features