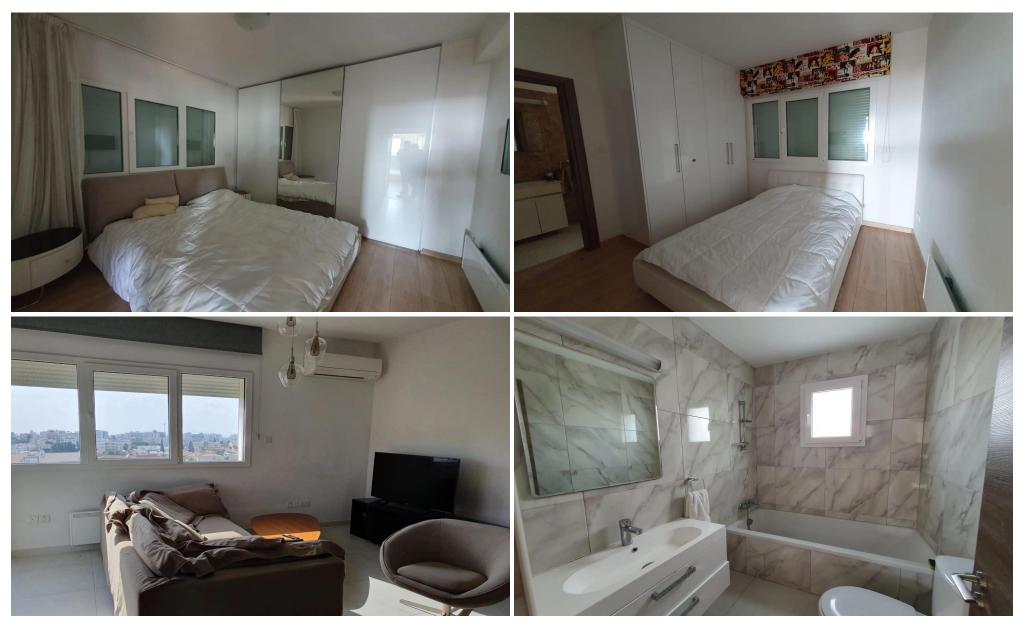

### 3 Bedroom Apartment for Sale in Limassol District

This 3 bedroom apartment is located in Germasogia area in Limassol. It features an open plan kitchen – living room, 3 bedrooms (one with en suite shower – WC room), a bathroom – WC room and a balcony. Total covered area 92 m<sup>2</sup>.

The apartment is fully furnished and equipped with air-conditioning units, heaters and TVs in all rooms. The property offers nice view and easy access to the highway and the beach.

Due to its prime location and desirable features, this apartment is ideal for short-term rentals, ensuring excellent returns on investment. Key features