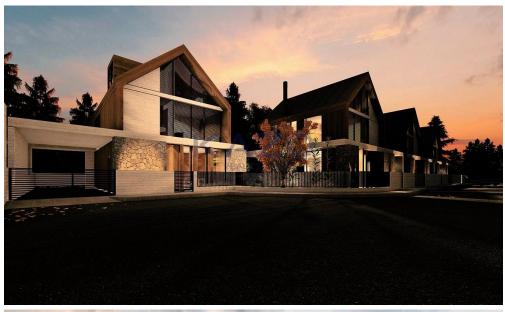

## 3 Bedroom House for Sale in Limassol District

Introducing a prestigious new project, consisting of six houses, for sale in Pano Platres village. The detached house consists of 141 sqm of covered area and 25 sqm of covered veranda and is comprised of the ground floor, where you'll find the living room, an open plan kitchen, and a guest lavatory. On the first floor, there are two bedrooms with a family shower room. Moving to the third floor there's an additional bedroom with an ensuite shower room. The house comes with one covered parking space and a storage unit.

Located in a tranquil area of the village, and with very easy access to Troodos Mountain, it is an ideal option for families who want to escape the big ci...

| Property Info    |                      | Plot / Area Info |              | Additional info  |                  |
|------------------|----------------------|------------------|--------------|------------------|------------------|
| Covered Area     | 141                  | Plot area        | 237          | Reference Number | 21215            |
| Heating          | Central Heating, Yes |                  |              | Property type    | House            |
| Air Conditioning | All rooms, Yes       | Parking          | Covered, Yes | Condition        | <b>Brand New</b> |