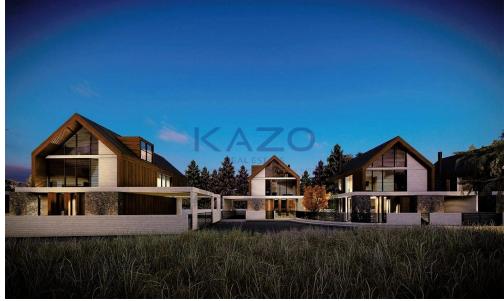

## 3 Bedroom House for Sale in Limassol District

Introducing a prestigious new project, consisting of six houses, for sale in Pano Platres village. The detached house consists of 141 sqm of covered area and 25 sqm of covered veranda and is comprised of the ground floor, where you'll find the living room, an open plan kitchen, and a guest lavatory. On the first floor, there are two bedrooms with a family shower room. Moving to the third floor there's an additional bedroom with an ensuite shower room. The house comes with one covered parking space and a storage unit.

Located in a tranquil area of the village, and with very easy access to Troodos Mountain, it is an ideal option for families who want to escape the big ci...

| Property Info    |                      | Plot / Area Info |              | Additional info  |                  |
|------------------|----------------------|------------------|--------------|------------------|------------------|
| Covered Area     | 141                  | Plot area        | 237          | Reference Number | 21215            |
| Heating          | Central Heating, Yes |                  |              | Property type    | House            |
| Air Conditioning | All rooms, Yes       | Parking          | Covered, Yes | Condition        | <b>Brand New</b> |