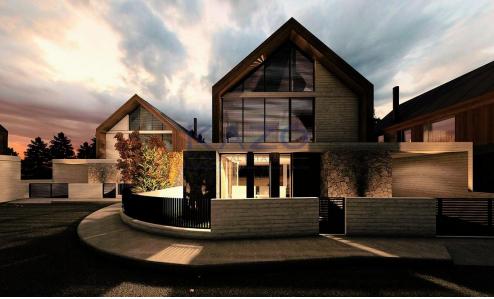

## 3 Bedroom House for Sale in Limassol District

Introducing a prestigious new project, consisting of six houses, for sale in Pano Platres village. The detached house consists of 141 sqm of covered area and 25 sqm of covered veranda and is comprised of the ground floor, where you'll find the living room, an open plan kitchen, and a guest lavatory. On the first floor, there are two bedrooms with a family shower room. Moving to the third floor there's an additional bedroom with an ensuite shower room. The house comes with one covered parking space and a storage unit.

Located in a tranquil area of the village, and with very easy access to Troodos Mountain, it is an ideal option for families who want to escape the big ci...

| Property Info    |                      | Plot / Area Info |              | Additional info  |                  |
|------------------|----------------------|------------------|--------------|------------------|------------------|
| Covered Area     | 141                  | Plot area        | 237          | Reference Number | 21215            |
| Heating          | Central Heating, Yes |                  |              | Property type    | House            |
| Air Conditioning | All rooms, Yes       | Parking          | Covered, Yes | Condition        | <b>Brand New</b> |