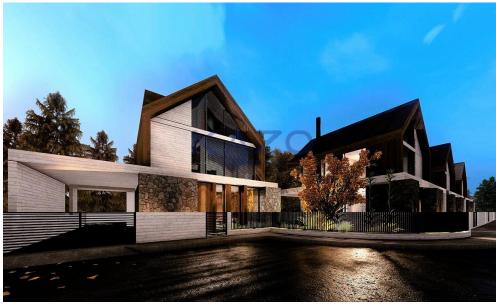

## 3 Bedroom House for Sale in Limassol District

Introducing a prestigious new project, consisting of six houses, for sale in Pano Platres village. The detached house consists of 141 sqm of covered area and 25 sqm of covered veranda and is comprised of the ground floor, where you'll find the living room, an open plan kitchen, and a guest lavatory. On the first floor, there are two bedrooms with a family shower room. Moving to the third floor there's an additional bedroom with an ensuite shower room. The house comes with one covered parking space and a storage unit.

Located in a tranquil area of the village, and with very easy access to Troodos Mountain, it is an ideal option for families who want to escape the big ci...

| Property Info    |                      | Plot / Area Info |              | Additional info  |                  |
|------------------|----------------------|------------------|--------------|------------------|------------------|
| Covered Area     | 141                  | Plot area        | 237          | Reference Number | 21215            |
| Heating          | Central Heating, Yes |                  |              | Property type    | House            |
| Air Conditioning | All rooms, Yes       | Parking          | Covered, Yes | Condition        | <b>Brand New</b> |