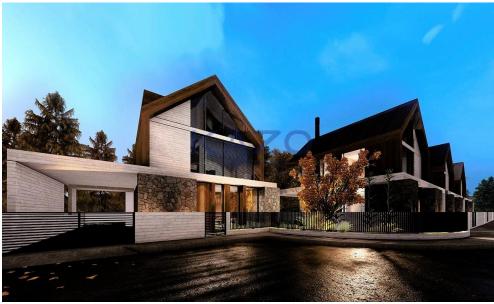

## 4 Bedroom House for Sale in Limassol District

Introducing a prestigious new project, consisting of six houses, for sale in Pano Platres village. The detached house consists of 167 sqm of covered area and 25 sqm of covered veranda and is comprised of the ground floor, where you'll find the living room, an open plan kitchen, and a guest lavatory. On the first floor, there are two bedrooms with a family shower room. Moving to the third floor there are two additional bedrooms with an en-suite shower room. The house comes with one covered parking space and a storage unit.

Located in a tranquil area of the village, and with very easy access to Troodos Mountain, it is an ideal option for families who want to escape the big city...

| Property Info    |                      | Plot / Area Info |              | Additional info  |                  |
|------------------|----------------------|------------------|--------------|------------------|------------------|
| Covered Area     | 167                  | Plot area        | 373          | Reference Number | 21216            |
| Heating          | Central Heating, Yes |                  |              | Property type    | House            |
| Air Conditioning | All rooms, Yes       | Parking          | Covered, Yes | Condition        | <b>Brand New</b> |