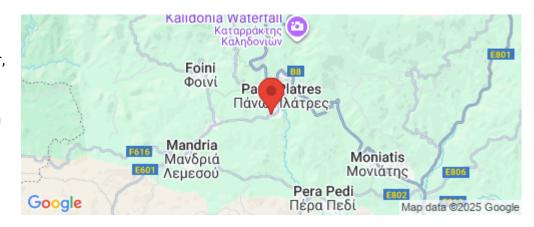

## Amenities Location

• Guest WC

Coordinates: 34.882414255427 / 32.860800823014

**Price: €790 000 + VAT** 

VAT for this property is €50,759 or €150,100. VAT usually is 19%. If it is your first purchase of property, you can have VAT reduced to 5% for the first 150sq.m. of the property.