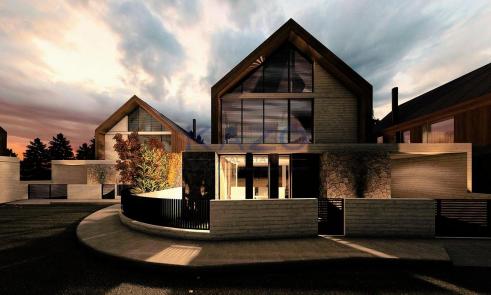

## 4 Bedroom House for Sale in Limassol District

Introducing a prestigious new project, consisting of six houses, for sale in Pano Platres village. The detached house consists of 167 sqm of covered area and 25 sqm of covered veranda and is comprised of the ground floor, where you'll find the living room, an open plan kitchen, and a guest lavatory. On the first floor, there are two bedrooms with a family shower room. Moving to the third floor there are two additional bedrooms with an en-suite shower room. The house comes with one covered parking space and a storage unit.

Located in a tranquil area of the village, and with very easy access to Troodos Mountain, it is an ideal option for families who want to escape the big city...

| Property Info    |                      | Plot / Area Info |              | Additional info  |                  |
|------------------|----------------------|------------------|--------------|------------------|------------------|
| Covered Area     | 167                  | Plot area        | 373          | Reference Number | 21216            |
| Heating          | Central Heating, Yes |                  |              | Property type    | House            |
| Air Conditioning | All rooms, Yes       | Parking          | Covered, Yes | Condition        | <b>Brand New</b> |