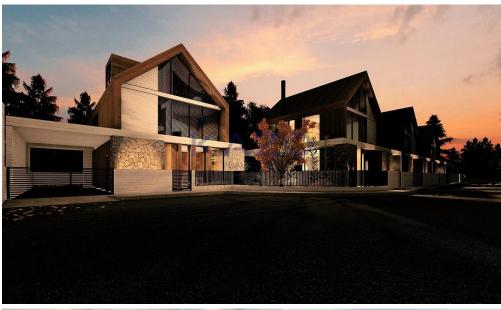

## 4 Bedroom House for Sale in Limassol District

Introducing a prestigious new project, consisting of six houses, for sale in Pano Platres village. The detached house consists of 167 sqm of covered area and 25 sqm of covered veranda and is comprised of the ground floor, where you'll find the living room, an open plan kitchen, and a guest lavatory. On the first floor, there are two bedrooms with a family shower room. Moving to the third floor there are two additional bedrooms with an en-suite shower room. The house comes with one covered parking space and a storage unit.

Located in a tranquil area of the village, and with very easy access to Troodos Mountain, it is an ideal option for families who want to escape the big city...

| Property Info    |                      | Plot / Area Info |              | Additional info  |                  |
|------------------|----------------------|------------------|--------------|------------------|------------------|
| Covered Area     | 167                  | Plot area        | 373          | Reference Number | 21216            |
| Heating          | Central Heating, Yes |                  |              | Property type    | House            |
| Air Conditioning | All rooms, Yes       | Parking          | Covered, Yes | Condition        | <b>Brand New</b> |