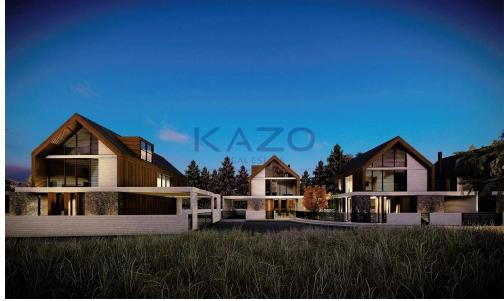

## 4 Bedroom House for Sale in Limassol District

Introducing a prestigious new project, consisting of six houses, for sale in Pano Platres village. The detached house consists of 167 sqm of covered area and 25 sqm of covered veranda and is comprised of the ground floor, where you'll find the living room, an open plan kitchen, and a guest lavatory. On the first floor, there are two bedrooms with a family shower room. Moving to the third floor there are two additional bedrooms with an en-suite shower room. The house comes with one covered parking space and a storage unit.

Located in a tranquil area of the village, and with very easy access to Troodos Mountain, it is an ideal option for families who want to escape the big city...

| Property Info    |                      | Plot / Area Info |              | Additional info  |                  |
|------------------|----------------------|------------------|--------------|------------------|------------------|
| Covered Area     | 167                  | Plot area        | 373          | Reference Number | 21216            |
| Heating          | Central Heating, Yes |                  |              | Property type    | House            |
| Air Conditioning | All rooms, Yes       | Parking          | Covered, Yes | Condition        | <b>Brand New</b> |