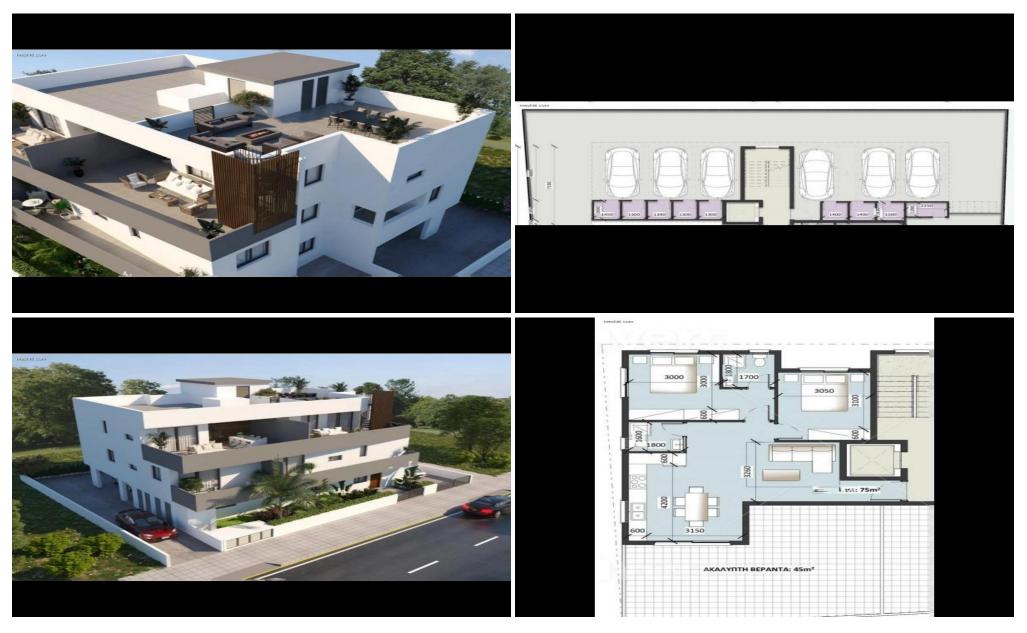

## 2 Bedroom Apartment for Sale in Larnaca District

This penthouse is located in a quiet residential area in Kiti, just 10 minutes from Larnaca Airport, the sea, and five-star hotels. It is also 10 minutes' drive from Larnaca centre and 40 minutes from Limassol city. The property features a luxury modern interior design, offering 75 m² of living space, a 73 m² roof garden, and 44 m² of balconies. It includes two bedrooms, one of them ensuite with shower/toilet, 1 main shower/toilet, an open-plan kitchen, and a spacious living room. Additionally, there is a storage room and covered parking. The apartment is equipped with solar water panels, a pressurized water system, provision for air-conditioning, an intercom system and provision for...

| Property Info |    | Plot / Area Info |     | Additional info  |                      |
|---------------|----|------------------|-----|------------------|----------------------|
|               |    |                  |     | Reference Number | MES-FLAT-LCA-3010-24 |
| Covered Area  | 75 | Parking          | Yes | Property type    | Apartment            |
|               |    |                  |     | Bathrooms        | 2                    |