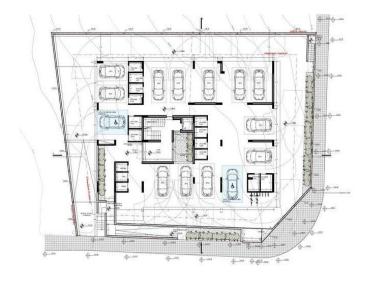

## 3 Bedroom Apartment for Sale in Germasogeia, Limassol District

New apartments for sale in Germasogeia Columbia, Limassol. Located in a quiet residential enclave surrounded by prestigious villas and quaint apartment buildings, this project promises an unsurpassed lifestyle. The project consists of luxury apartments with 2 and 3 bedrooms. Each block boasts premium finishes and technical specifications, complemented by rooftop gardens for the upper floor residences, which offer breathtaking panoramic views. Designed with the utmost attention to convenience and safety, the facility features automatic gates and parking spaces perfectly integrated into its excellent architectural layout.

| Property Info     |             | Plot / Area Info |              | Additional info  |                  |
|-------------------|-------------|------------------|--------------|------------------|------------------|
| Covered Area      | 186         |                  |              | Reference Number | 118519           |
| Furnishing        | Unfurnished | Parking          | Covered, Yes | Property type    | <b>Apartment</b> |
| Energy Efficiency | Α           | Parking          | Covered, res | Condition        | <b>Brand New</b> |
| Air Conditioning  | No          |                  |              | Bathrooms        | 2                |