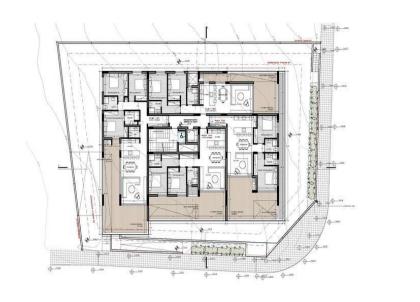

## 3 Bedroom Apartment for Sale in Germasogeia, Limassol District

New apartments for sale in Germasogeia Columbia, Limassol. Located in a quiet residential enclave surrounded by prestigious villas and quaint apartment buildings, this project promises an unsurpassed lifestyle. The project consists of luxury apartments with 2 and 3 bedrooms. Each block boasts premium finishes and technical specifications, complemented by rooftop gardens for the upper floor residences, which offer breathtaking panoramic views. Designed with the utmost attention to convenience and safety, the facility features automatic gates and parking spaces perfectly integrated into its excellent architectural layout.

| Property Info     |             | Plot / Area Info |              | Additional info  |                  |
|-------------------|-------------|------------------|--------------|------------------|------------------|
| Covered Area      | 186         |                  |              | Reference Number | 118519           |
| Furnishing        | Unfurnished | Parking          | Covered, Yes | Property type    | <b>Apartment</b> |
| Energy Efficiency | Α           | Parking          | Covered, res | Condition        | <b>Brand New</b> |
| Air Conditioning  | No          |                  |              | Bathrooms        | 2                |