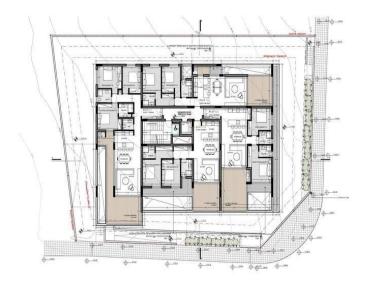

## 3 Bedroom Apartment for Sale in Germasogeia, Limassol District

New apartments for sale in Germasogeia Columbia, Limassol. Located in a quiet residential enclave surrounded by prestigious villas and quaint apartment buildings, this project promises an unsurpassed lifestyle. The project consists of luxury apartments with 2 and 3 bedrooms. Each block boasts premium finishes and technical specifications, complemented by rooftop gardens for the upper floor residences, which offer breathtaking panoramic views. Designed with the utmost attention to convenience and safety, the facility features automatic gates and parking spaces perfectly integrated into its excellent architectural layout.

| Property Info     |             | Plot / Area Info |              | Additional info  |                  |
|-------------------|-------------|------------------|--------------|------------------|------------------|
| Covered Area      | 186         |                  |              | Reference Number | 118519           |
| Furnishing        | Unfurnished | Parking          | Covered, Yes | Property type    | <b>Apartment</b> |
| Energy Efficiency | Α           | Parking          | Covered, res | Condition        | <b>Brand New</b> |
| Air Conditioning  | No          |                  |              | Bathrooms        | 2                |