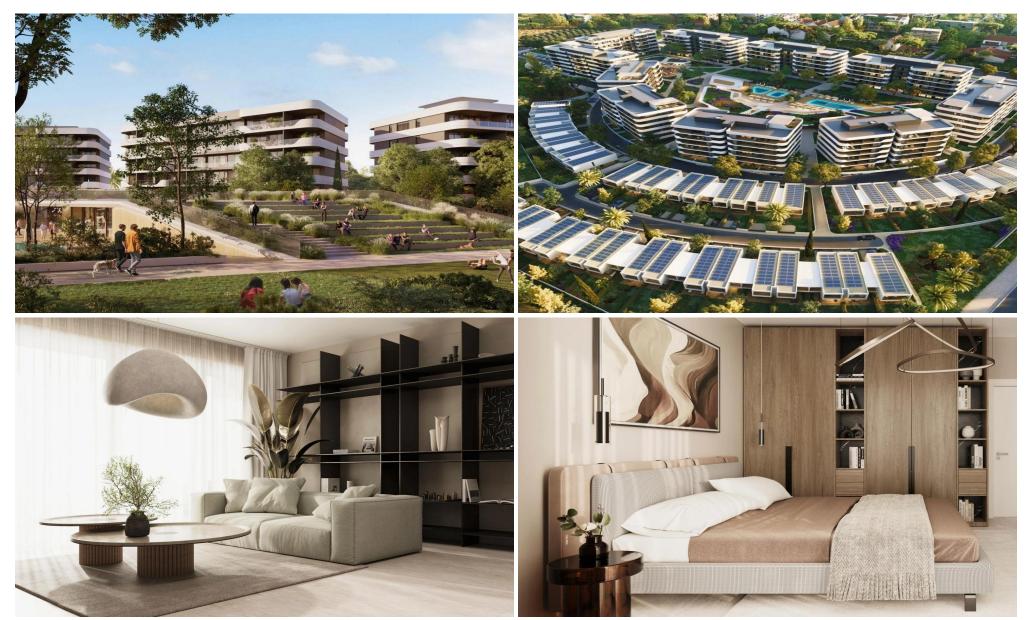

## 1 Bedroom Apartment for Sale in Meneou, Larnaca District

An apartment for sale in a unique residential complex with a swimming pool in Larnaca, Meneou. The complex offers first-class infrastructure: a spa, a fitness club, a business lounge area, 4 swimming pools with spectacular panoramic views, pilates and yoga spaces, beauty salons, a supermarket, basketball and paddle tennis courts, children's play areas, gourmet restaurants. In addition, the territory of the complex includes landscaped parks and recreation areas with a total area of 16,000 m2. The layout includes a spacious living room with a functional kitchen. The building is being built using advanced technologies, using the highest quality materials and has an earthquake protectio...