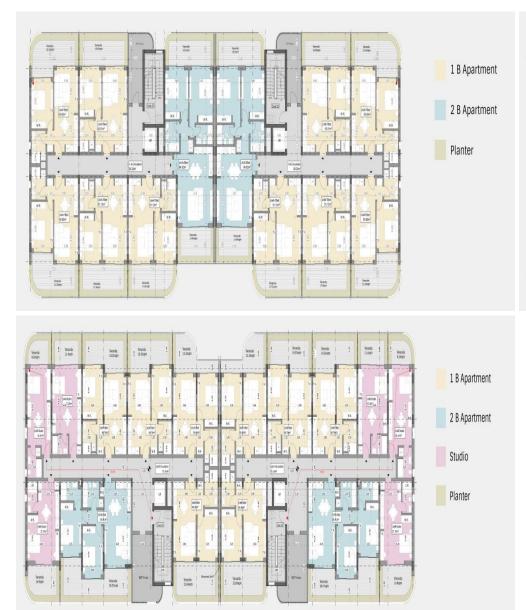

## 1 Bedroom Apartment for Sale in Meneou, Larnaca District

An apartment for sale in a unique residential complex with a swimming pool in Larnaca, Meneou. The complex offers first-class infrastructure: a spa, a fitness club, a business lounge area, 4 swimming pools with spectacular panoramic views, pilates and yoga spaces, beauty salons, a supermarket, basketball and paddle tennis courts, children's play areas, gourmet restaurants. In addition, the territory of the complex includes landscaped parks and recreation areas with a total area of 16,000 m2. The layout includes a spacious living room with a functional kitchen. The building is being built using advanced technologies, using the highest quality materials and has an earthquake protectio...