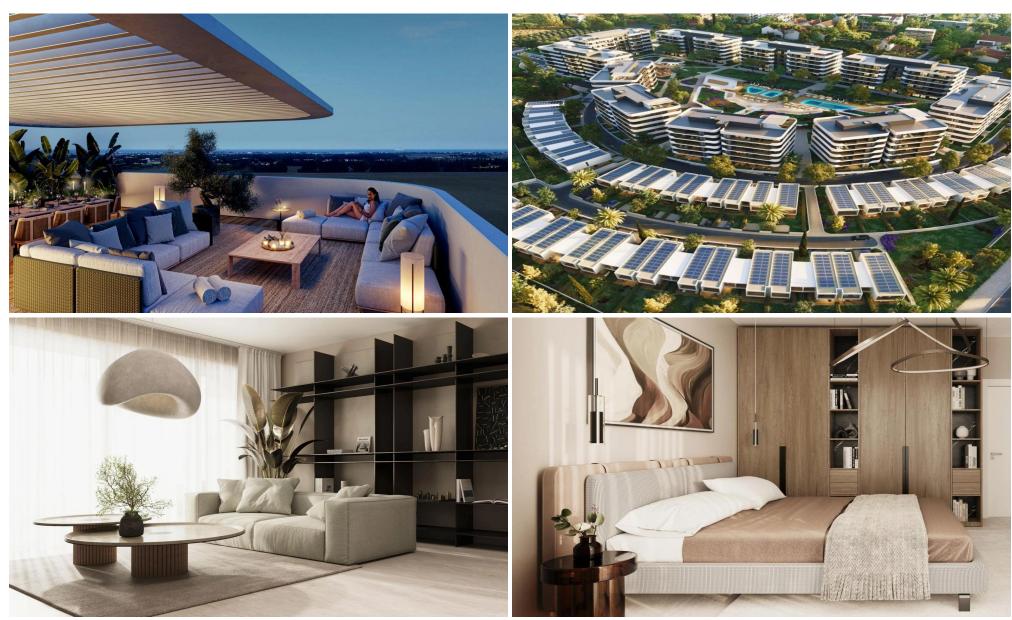

## 1 Bedroom Apartment for Sale in Meneou, Larnaca District

An apartment for sale in a unique residential complex with a swimming pool in Larnaca, Meneou. The complex offers first-class infrastructure: a spa, a fitness club, a business lounge area, 4 swimming pools with spectacular panoramic views, pilates and yoga spaces, beauty salons, a supermarket, basketball and paddle tennis courts, children's play areas, gourmet restaurants. In addition, the territory of the complex includes landscaped parks and recreation areas with a total area of 16,000 m2. The layout includes a spacious living room with a functional kitchen. The building is being built using advanced technologies, using the highest quality materials and has an earthquake protectio...