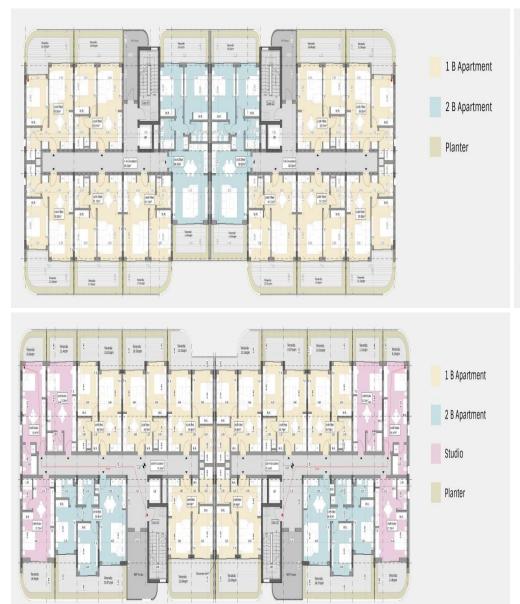

## 1 Bedroom Apartment for Sale in Meneou, Larnaca District

An apartment for sale in a unique residential complex with a swimming pool in Larnaca, Meneou. The complex offers first-class infrastructure: a spa, a fitness club, a business lounge area, 4 swimming pools with spectacular panoramic views, pilates and yoga spaces, beauty salons, a supermarket, basketball and paddle tennis courts, children's play areas, gourmet restaurants. In addition, the territory of the complex includes landscaped parks and recreation areas with a total area of 16,000 m2. The layout includes a spacious living room with a functional kitchen. The building is being built using advanced technologies, using the highest quality materials and has an earthquake protectio...