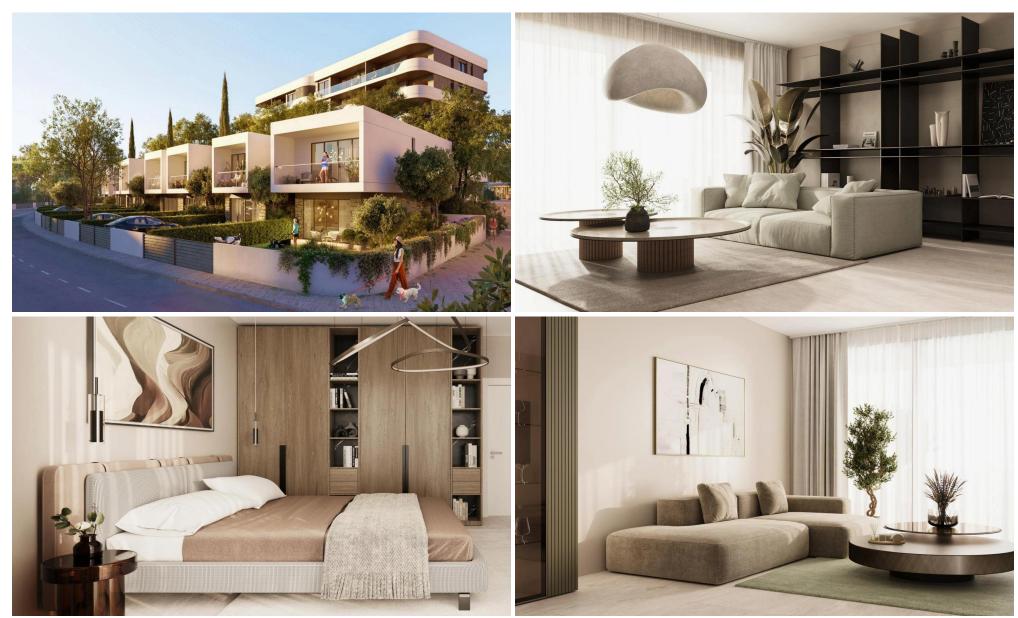

## 1 Bedroom Apartment for Sale in Meneou, Larnaca District

An apartment for sale in a unique residential complex with a swimming pool in Larnaca, Meneou. The complex offers first-class infrastructure: a spa, a fitness club, a business lounge area, 4 swimming pools with spectacular panoramic views, pilates and yoga spaces, beauty salons, a supermarket, basketball and paddle tennis courts, children's play areas, gourmet restaurants. In addition, the territory of the complex includes landscaped parks and recreation areas with a total area of 16,000 m2. The layout includes a spacious living room with a functional kitchen. The building is being built using advanced technologies, using the highest quality materials and has an earthquake protectio...