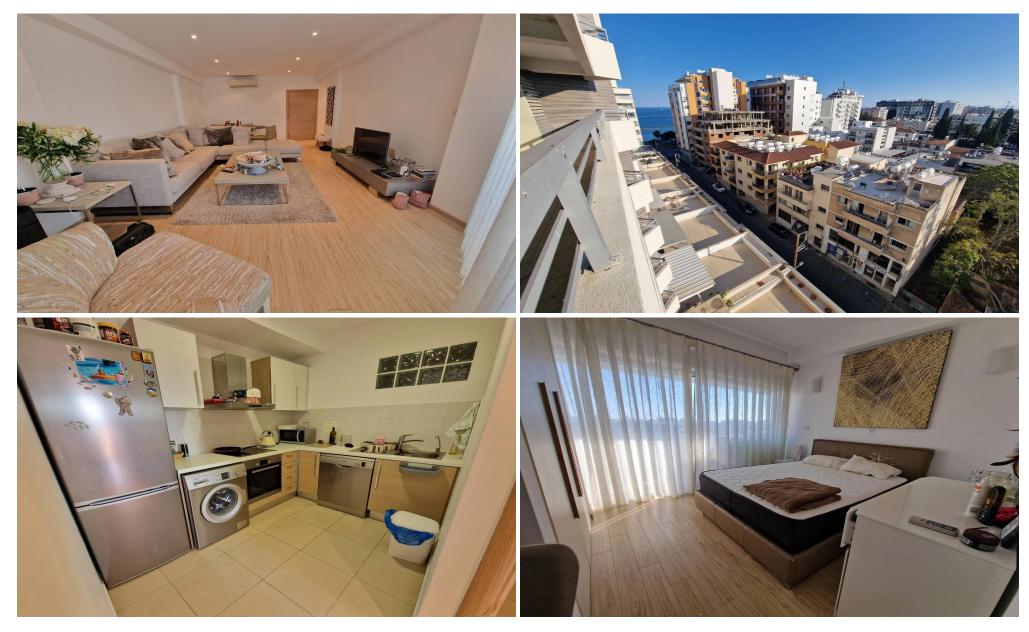

## 2 Bedroom Apartment for Sale in Limassol - Agia Zoni

2 bedroom apartment for sale near the beach: Discover your dream house by the sea in the Agia Zoni area of Limassol. On the sixth floor of a seven-storey building, this 90 m2 apartment is just a 5-minute walk away. It has two bedrooms and two bathrooms, which makes it ideal for a small family or as a luxury vacation. The property is fully furnished and equipped with modern appliances, air conditioning and a swimming pool. It also includes convenient amenities such as parking and a storage room. With the beach just 100 meters away, your future accommodation is ideally located for the sun, sand and sea. This property has energy efficiency class B and comes with a name.