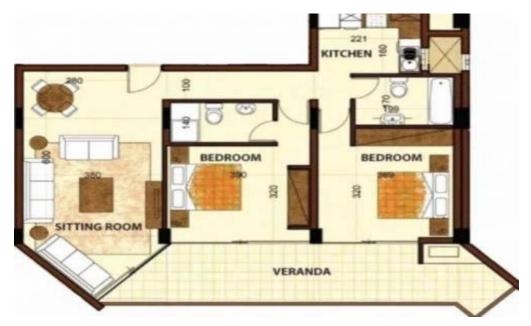

## 2 Bedroom Apartment for Sale in Limassol - Agia Zoni

2 bedroom apartment for sale near the beach: Discover your dream house by the sea in the Agia Zoni area of Limassol. On the sixth floor of a seven-storey building, this 90 m2 apartment is just a 5-minute walk away. It has two bedrooms and two bathrooms, which makes it ideal for a small family or as a luxury vacation. The property is fully furnished and equipped with modern appliances, air conditioning and a swimming pool. It also includes convenient amenities such as parking and a storage room. With the beach just 100 meters away, your future accommodation is ideally located for the sun, sand and sea. This property has energy efficiency class B and comes with a name.