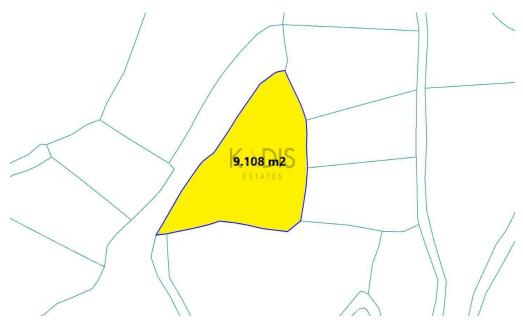

## 9,108m<sup>2</sup> Plot for Sale in Limassol District

- •Land Area 9.108m2
- •Building Factor 6%
- Cover Factor 6%

| Property Info | Plot / Area Info | <b>Additional info</b> |
|---------------|------------------|------------------------|
|---------------|------------------|------------------------|

Reference Number

Plot area **9108** Property type

Condition

Land and Plots

**Pre-Owned** 

9108

Amenities Location

Region: Limassol