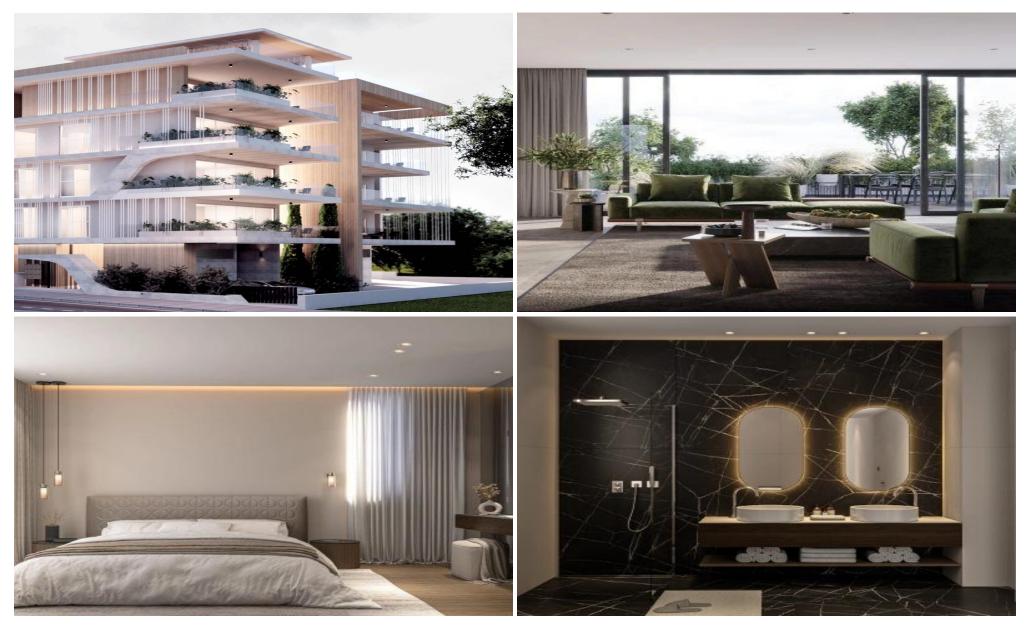

## 2 Bedroom Apartment for Sale in Germasogeia, Limassol District

New upcoming project in Columbia area in Limassol. Columbia area is certainly one of Limassol's most cosmopolitan areas with many affluent international citizens choosing this part of the city to call home.

All 11 apartments are designed and built to the highest standards with all

• • •

| Property Info          |                         | Plot / Area Info |              | Additional info   |                           |
|------------------------|-------------------------|------------------|--------------|-------------------|---------------------------|
| Covered Area           | 110                     |                  |              |                   |                           |
| Covered Veranda        | 19                      |                  |              | Reference Number  | 1163                      |
| Floor Number           | 2                       |                  |              | Property type     | Apartment                 |
| Total Number of Floors | 4                       | Parking          | Covered, Yes | Condition         | <b>Under Construction</b> |
| Energy Efficiency      | A                       |                  |              | Construction Year | 2025                      |
| Heating                | Autonomous Heating, Yes |                  |              | Bathrooms         | 1                         |
| Air Conditioning       | Partial, Yes            |                  |              |                   |                           |