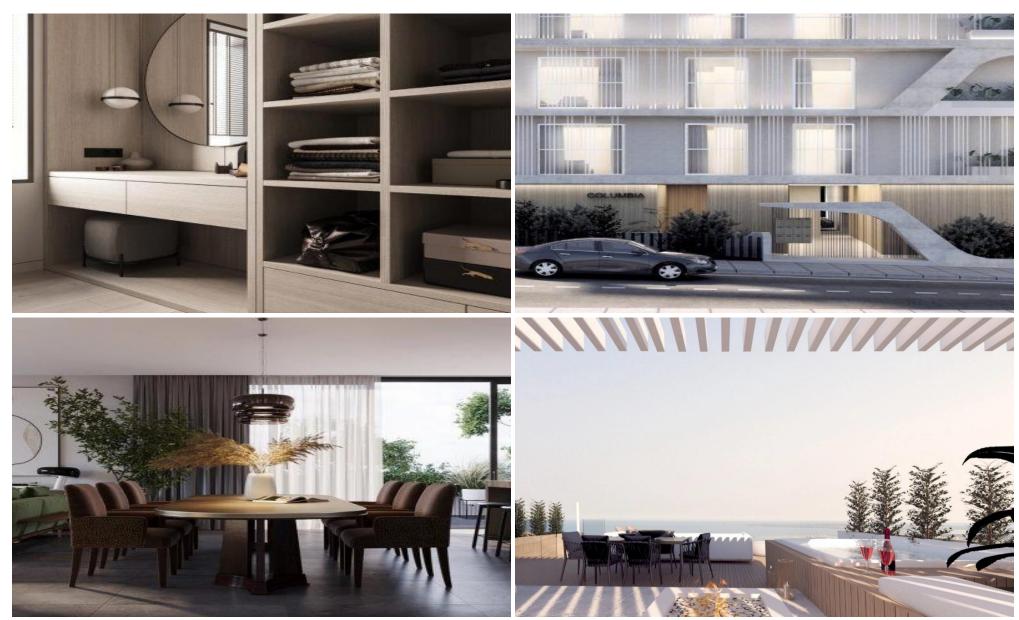

## 2 Bedroom Apartment for Sale in Germasogeia, Limassol District

New upcoming project in Columbia area in Limassol. Columbia area is certainly one of Limassol's most cosmopolitan areas with many affluent international citizens choosing this part of the city to call home.

All 11 apartments are designed and built to the highest standards with all

• • •

| Property Info          |                         | Plot / Area Info |              | Additional info   |                           |
|------------------------|-------------------------|------------------|--------------|-------------------|---------------------------|
| Covered Area           | 110                     |                  |              |                   |                           |
| Covered Veranda        | 19                      |                  |              | Reference Number  | 1163                      |
| Floor Number           | 2                       |                  |              | Property type     | Apartment                 |
| Total Number of Floors | 4                       | Parking          | Covered, Yes | Condition         | <b>Under Construction</b> |
| Energy Efficiency      | A                       |                  |              | Construction Year | 2025                      |
| Heating                | Autonomous Heating, Yes |                  |              | Bathrooms         | 1                         |
| Air Conditioning       | Partial, Yes            |                  |              |                   |                           |