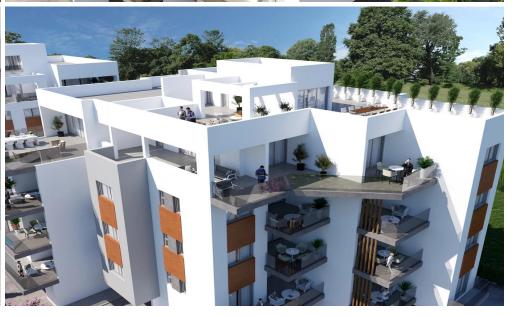

### 2 Bedroom Apartment for Sale in Limassol - Linopetra

A new Residence is unique residential address located in the exclusive Ayios Athanasios "Jumbo" Area of Limassol, in the heart of Cyprus most cosmopolitan destination.

#### Delivery 4 quarter 2024

- Custom Designed Kitchens; Wardrobes
- Granite Worktops
- Travertine or porcelain flooring
- Sanitary Ware (Roca), Mixers (Grohe)
- Air Conditioning Provision
- Under Flooring Heating
- Decorative ceilings with hidden lighting
- Pressurized Water System
- Pipe in Pipe plumbing System
- · Smart light Control board
- Gated Secured Complex
- CCTV for all Common Areas
- Luxury entrance L...