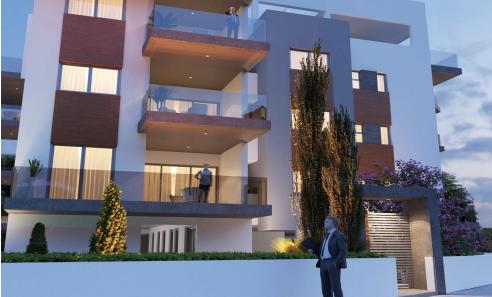

### 2 Bedroom Apartment for Sale in Limassol - Linopetra

A new Residence is unique residential address located in the exclusive Ayios Athanasios "Jumbo" Area of Limassol, in the heart of Cyprus most cosmopolitan destination.

#### Delivery 4 quarter 2024

- Custom Designed Kitchens; Wardrobes
- Granite Worktops
- Travertine or porcelain flooring
- Sanitary Ware (Roca), Mixers (Grohe)
- Air Conditioning Provision
- Under Flooring Heating
- Decorative ceilings with hidden lighting
- Pressurized Water System
- Pipe in Pipe plumbing System
- · Smart light Control board
- Gated Secured Complex
- CCTV for all Common Areas
- Luxury entrance L...

Property Info Plot / Area Info Additional info

INDEX

overed Area 103

Covered Veranda 19
Floor Number 3

Total Number of Floors 4 Pool Common, Yes

Energy Efficiency

Heating **Underfloor Heating, Yes** 

Air Conditioning All rooms, Yes