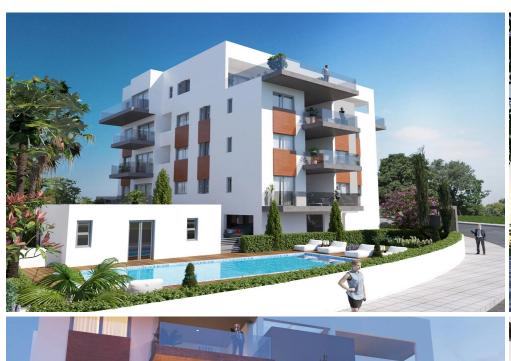

### 2 Bedroom Apartment for Sale in Limassol - Linopetra

A new Residence is unique residential address located in the exclusive Ayios Athanasios "Jumbo" Area of Limassol, in the heart of Cyprus most cosmopolitan destination.

#### Delivery 4 quarter 2024

- Custom Designed Kitchens; Wardrobes
- Granite Worktops
- Travertine or porcelain flooring
- Sanitary Ware (Roca), Mixers (Grohe)
- Air Conditioning Provision
- Under Flooring Heating
- Decorative ceilings with hidden lighting
- Pressurized Water System
- Pipe in Pipe plumbing System
- · Smart light Control board
- Gated Secured Complex
- CCTV for all Common Areas
- Luxury entrance L...

Property Info Plot / Area Info Additional info

INDEX

overed Area 103

Covered Veranda 19
Floor Number 3

Total Number of Floors 4 Pool Common, Yes

Energy Efficiency

Heating **Underfloor Heating, Yes** 

Air Conditioning All rooms, Yes