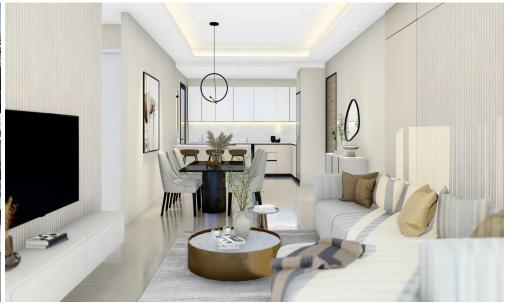

### 2 Bedroom Apartment for Sale in Limassol - Linopetra

A new Residence is unique residential address located in the exclusive Ayios Athanasios "Jumbo" Area of Limassol, in the heart of Cyprus most cosmopolitan destination.

#### Delivery 4 quarter 2024

- Custom Designed Kitchens; Wardrobes
- Granite Worktops
- Travertine or porcelain flooring
- Sanitary Ware (Roca), Mixers (Grohe)
- Air Conditioning Provision
- Under Flooring Heating
- Decorative ceilings with hidden lighting
- Pressurized Water System
- Pipe in Pipe plumbing System
- · Smart light Control board
- Gated Secured Complex
- CCTV for all Common Areas
- Luxury entrance L...

Property Info Plot / Area Info Additional info

INDEX

overed Area 103

Covered Veranda 19
Floor Number 3

Total Number of Floors 4 Pool Common, Yes

Energy Efficiency

Heating **Underfloor Heating, Yes** 

Air Conditioning All rooms, Yes