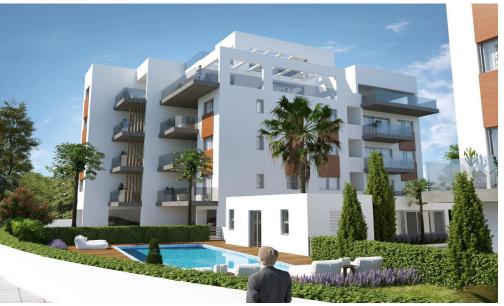

### 2 Bedroom Apartment for Sale in Limassol - Linopetra

A new Residence is unique residential address located in the exclusive Ayios Athanasios "Jumbo" Area of Limassol, in the heart of Cyprus most cosmopolitan destination.

#### Delivery 4 quarter 2024

- Custom Designed Kitchens; Wardrobes
- Granite Worktops
- Travertine or porcelain flooring
- Sanitary Ware (Roca), Mixers (Grohe)
- Air Conditioning Provision
- Under Flooring Heating
- Decorative ceilings with hidden lighting
- Pressurized Water System
- Pipe in Pipe plumbing System
- · Smart light Control board
- Gated Secured Complex
- CCTV for all Common Areas
- Luxury entrance L...