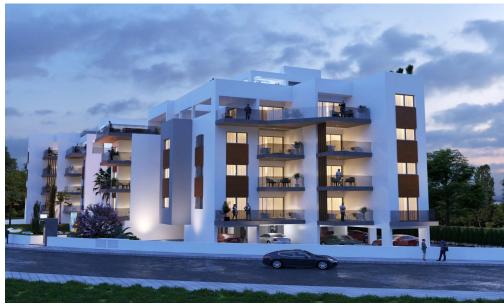

### 2 Bedroom Apartment for Sale in Limassol - Linopetra

A new Residence is unique residential address located in the exclusive Ayios Athanasios "Jumbo" Area of Limassol, in the heart of Cyprus most cosmopolitan destination.

#### Delivery 4 quarter 2024

- Custom Designed Kitchens; Wardrobes
- Granite Worktops
- Travertine or porcelain flooring
- Sanitary Ware (Roca), Mixers (Grohe)
- Air Conditioning Provision
- Under Flooring Heating
- Decorative ceilings with hidden lighting
- Pressurized Water System
- Pipe in Pipe plumbing System
- · Smart light Control board
- Gated Secured Complex
- CCTV for all Common Areas
- Luxury entrance L...