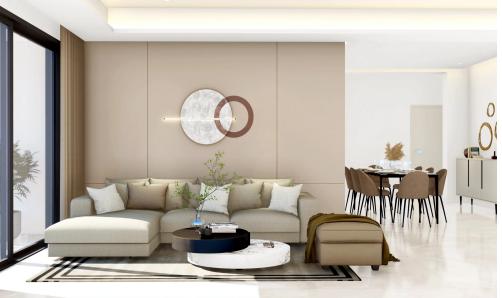

#### Delivery 4 quarter 2024

- Custom Designed Kitchens; Wardrobes
- Granite Worktops
- Travertine or porcelain flooring
- Sanitary Ware (Roca), Mixers (Grohe)
- Air Conditioning Provision
- Under Flooring Heating
- Decorative ceilings with hidden lighting
- Pressurized Water System
- Pipe in Pipe plumbing System
- · Smart light Control board
- Gated Secured Complex
- CCTV for all Common Areas
- Luxury entrance L...