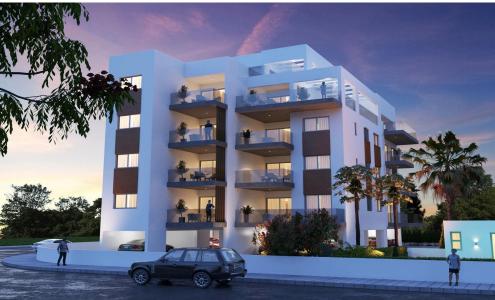

### 2 Bedroom Apartment for Sale in Limassol - Linopetra

A new Residence is unique residential address located in the exclusive Ayios Athanasios "Jumbo" Area of Limassol, in the heart of Cyprus most cosmopolitan destination.

#### Delivery 4 quarter 2024

- Custom Designed Kitchens; Wardrobes
- Granite Worktops
- Travertine or porcelain flooring
- Sanitary Ware (Roca), Mixers (Grohe)
- Air Conditioning Provision
- Under Flooring Heating
- Decorative ceilings with hidden lighting
- Pressurized Water System
- Pipe in Pipe plumbing System
- · Smart light Control board
- Gated Secured Complex
- CCTV for all Common Areas
- Luxury entrance L...

Property Info Plot / Area Info Additional info

INDEX

overed Area 103

Covered Veranda 19
Floor Number 3

Total Number of Floors 4 Pool Common, Yes

Energy Efficiency

Heating **Underfloor Heating, Yes** 

Air Conditioning All rooms, Yes