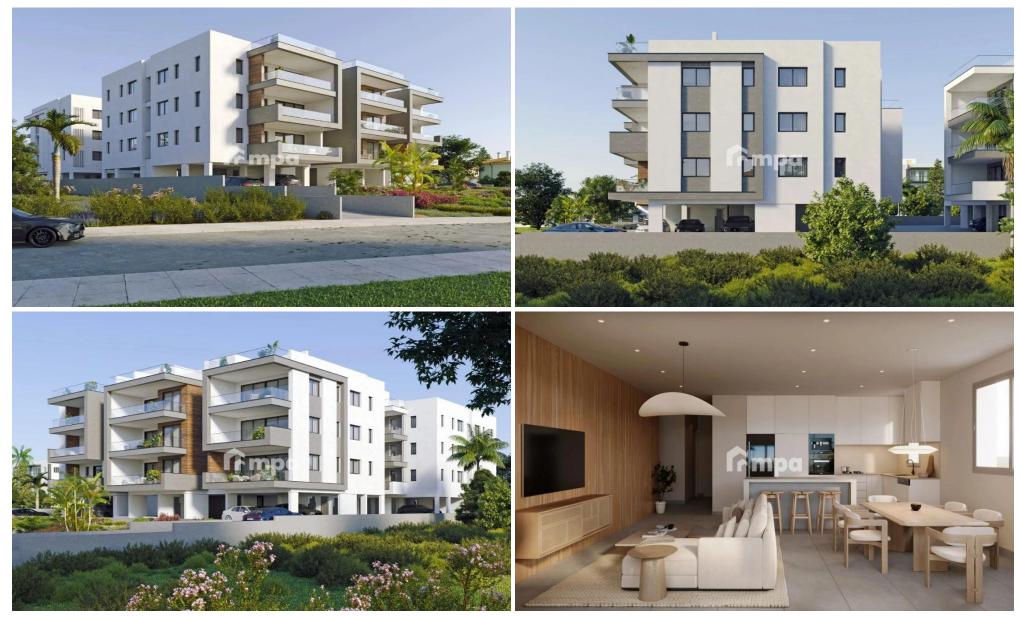

### **1** Bedroom Apartment for Sale in Lakatamia, Nicosia District

New project in Lakatamia close to Alfamega s/m.

The project has 3 floors with total 15 apartments (1 and 2 bedroom)

Energy efficiency A!

Features:

-A/c units, Provision
-Electric heating, Provision
-Solar photovoltaic panels , provision
-Solar water heater
-Covered parking
-Storage

Subject to VAT.