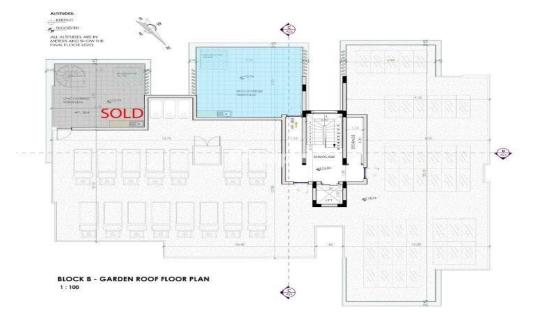

### **1** Bedroom Apartment for Sale in Lakatamia, Nicosia District

New project in Lakatamia close to Alfamega s/m.

The project has 3 floors with total 15 apartments (1 and 2 bedroom)

Energy efficiency A!

#### **Property Info**

Plot / Area Info

**Additional info** 

| INDEX                                       |                                              |         | www.index.cy - All Cyprus Real Est |                                                             |                                      |  |
|---------------------------------------------|----------------------------------------------|---------|------------------------------------|-------------------------------------------------------------|--------------------------------------|--|
| Covered Area<br>Heating<br>Air Conditioning | 54<br>Central Heating, Yes<br>All rooms, Yes | Parking | Covered, Yes                       | Reference Number<br>Property type<br>Condition<br>Bathrooms | 60218<br>Apartment<br>Brand New<br>1 |  |
| Amenities                                   | Location                                     |         |                                    |                                                             |                                      |  |
| • Balcony                                   | Location: Lakatamia                          |         | Region: Nicosia                    | a                                                           |                                      |  |