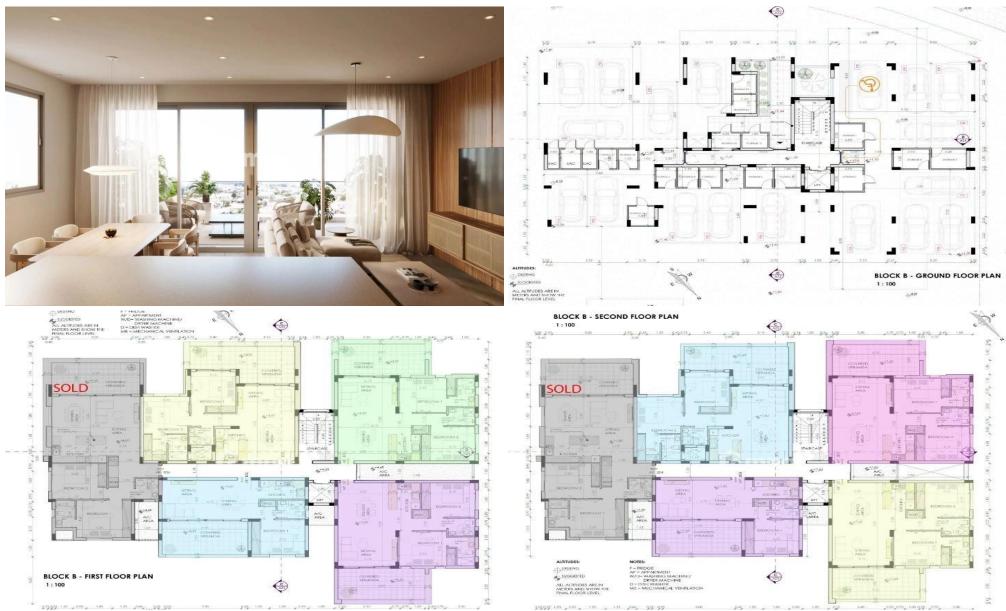

### **1** Bedroom Apartment for Sale in Lakatamia, Nicosia District

New project in Lakatamia close to Alfamega s/m.

The project has 3 floors with total 15 apartments (1 and 2 bedroom)

Energy efficiency A!

#### **Property Info**

Plot / Area Info

**Additional info** 

| INDEX                                       |                                              |         | www.index.cy - All Cyprus Real Est |                                                             |                                      |  |
|---------------------------------------------|----------------------------------------------|---------|------------------------------------|-------------------------------------------------------------|--------------------------------------|--|
| Covered Area<br>Heating<br>Air Conditioning | 54<br>Central Heating, Yes<br>All rooms, Yes | Parking | Covered, Yes                       | Reference Number<br>Property type<br>Condition<br>Bathrooms | 60218<br>Apartment<br>Brand New<br>1 |  |
| Amenities                                   | Location                                     |         |                                    |                                                             |                                      |  |
| • Balcony                                   | Location: Lakatamia                          |         | Region: Nicosia                    | a                                                           |                                      |  |