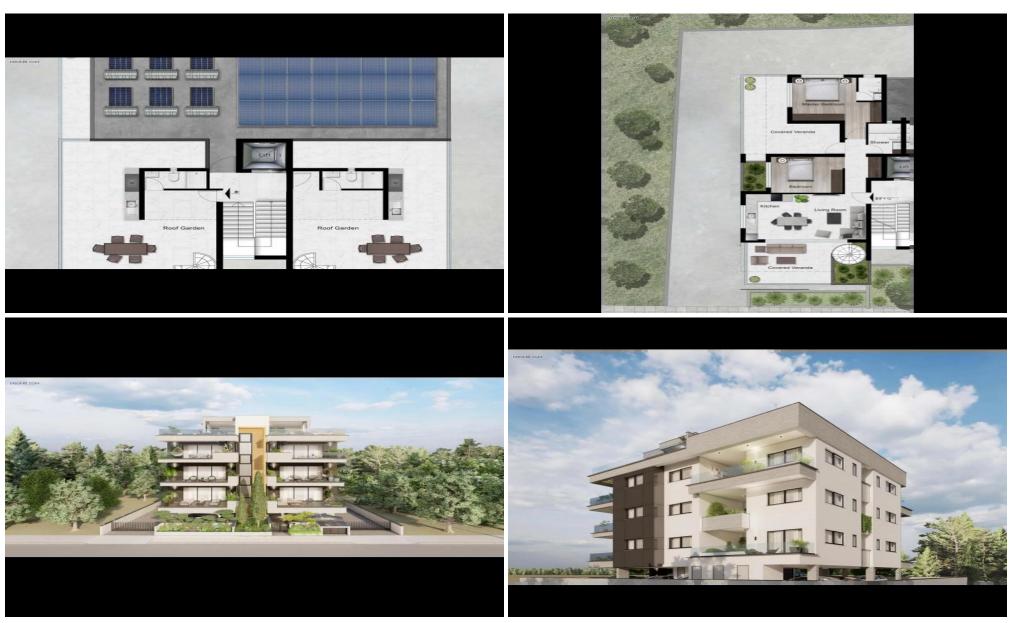

## 2 Bedroom Apartment for Sale in Limassol District

This stylish 2-bedroom apartment which provides 54m2 roof garden, is under construction using quality materials, in the peaceful region of Agia Phyla, Limassol.

The apartment boasts a spacious living area of 77.80 m<sup>2</sup>, featuring two bedrooms, one of them, with its own ensuite shower and toilet. The open-plan kitchen flows...

| <b>Property Info</b> |    | Plot / Area Info |     | Additional info  |                     |
|----------------------|----|------------------|-----|------------------|---------------------|
|                      |    |                  |     | Reference Number | MES-FLAT-CA-3920-24 |
| Covered Area         | 77 | Parking          | Yes | Property type    | Apartment           |
|                      |    |                  |     | Bathrooms        | 3                   |