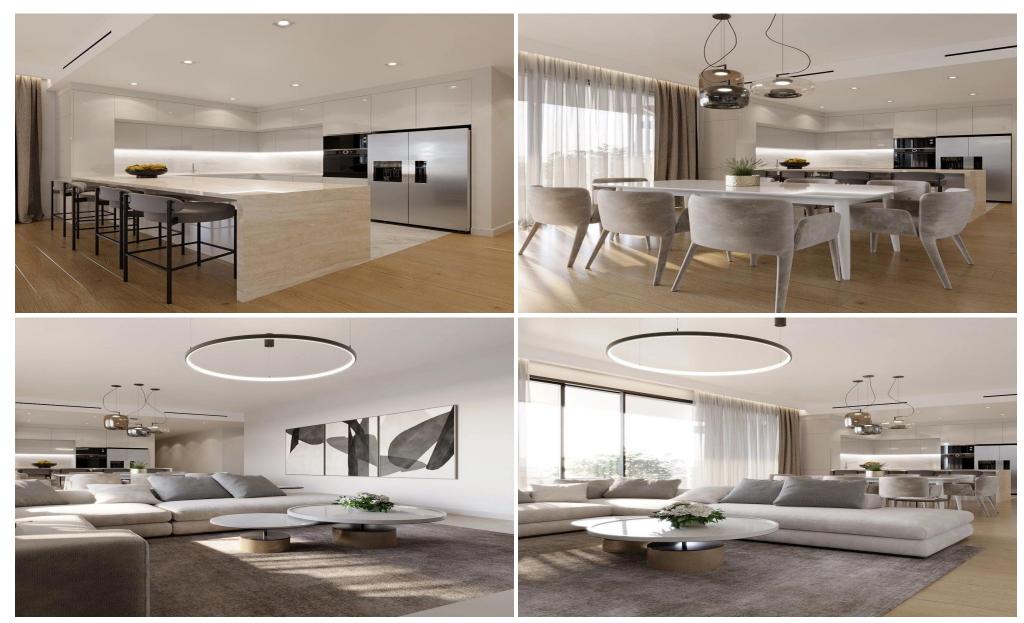

#### Design & Comfort

The apartment is set within a contemporary three-story building, showcasing modern architecture and spacious layouts. Large windows bring in an abundance of natural light, while the thoughtful design creates an easy flow between the open-plan living, dining, and kitchen are...