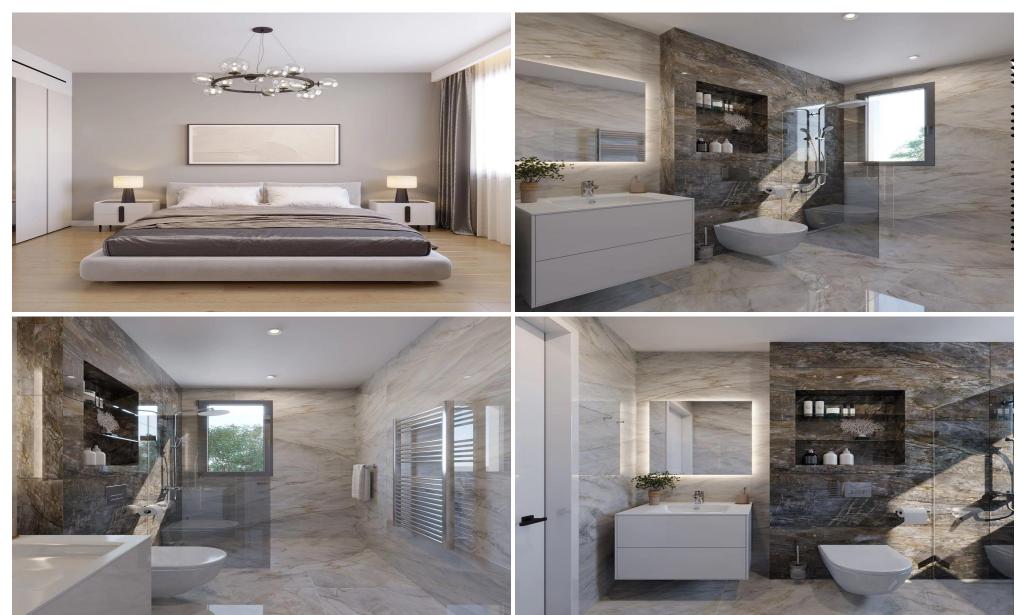

#### Design & Comfort

The apartment is set within a contemporary three-story building, showcasing modern architecture and spacious layouts. Large windows bring in an abundance of natural light, while the thoughtful design creates an easy flow between the open-plan living, dining, and kitchen are...