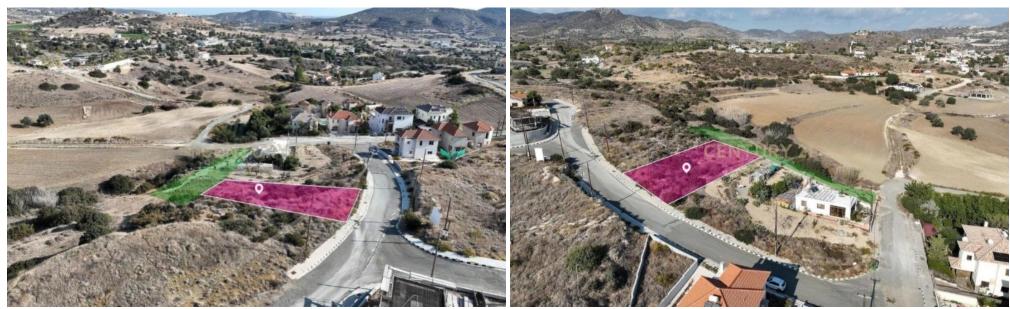

## Plot for Sale in Moni, Limassol District

For sale, Land plot, in Moni. The Land plot is , the building factor is 40 and the coverage ratio is 24%, with a maximum building height of 8.3 m.. It is suitable for Investment, Developers, Residence, it is close to Park, Public market, Cafe/Restaurants, in Residential. Price: €140,000. Century 21 Cyprus

Coordinates: 34.6801422 / 33.0403985

| Property Info | Plot / Area Info | Additional info  |                |
|---------------|------------------|------------------|----------------|
| Covered Area  | 950              | Reference Number | 1325537        |
|               |                  | Property type    | Land and Plots |
| Amenities     | Location         |                  |                |
|               | Location: Moni   | Region: Limassol |                |