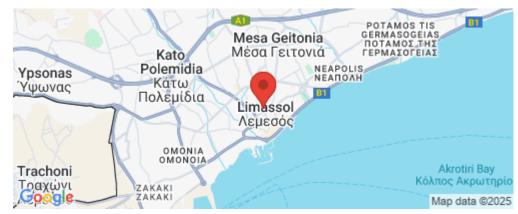

## Plot for Sale in Moni, Limassol District

For sale, Land plot, in Moni. The Land plot is , the building factor is 40 and the coverage ratio is 24%, with a maximum building height of 8.3 m.. It is suitable for Investment, Developers, Residence, it is close to Park, Public market, Cafe/Restaurants, in Residential. Price: €140,000. Century 21 Cyprus

Coordinates: 34.6801422 / 33.0403985

| Property Info | Plot / Area Info | Additional info  |                |
|---------------|------------------|------------------|----------------|
| Covered Area  | 950              | Reference Number | 1325537        |
|               |                  | Property type    | Land and Plots |
| Amenities     | Location         |                  |                |
|               | Location: Moni   | Region: Limassol |                |