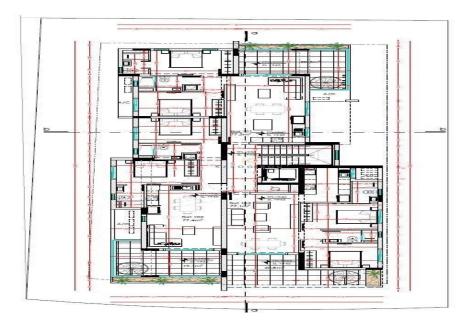

Apartment for sale in Aradippou area, Larnaca. The apartment consists of an open plan kitchen with dining area, living room, a main bathroom, two bedrooms, one of them is en suite with shower & wc, a covered veranda and a roof garden. The roof garden except of the sitting area has provisions for