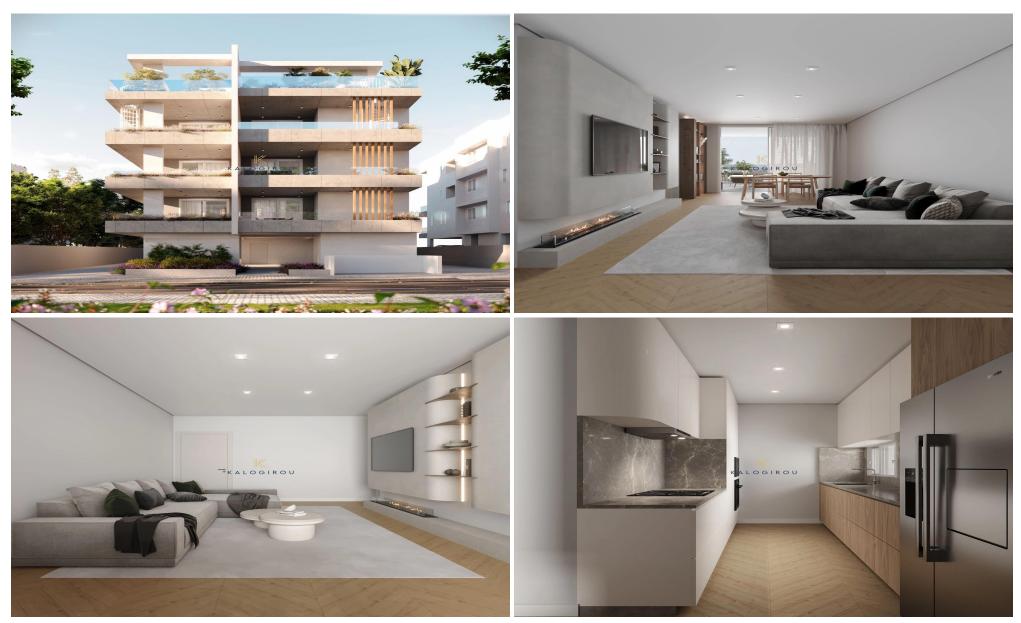

## 2 Bedroom Apartment for Sale in Aradippou, Larnaca District

Top Floor, 2+1 Bedroom Apartment with Roof Garden in Aradippou area, Larnaca. Amazing location, close to all amenities such as schools, veterinary clinic, major supermarkets, pharmacies etc. Only few minutes away from the new Metropolis Mall of Larnaca. A short drive to Larnaca Town Center. Very easy access to Larnaca, Nicosia, Limassol motorway without getting delayed in any traffic.

Apartment for sale in Aradippou area, Larnaca. The apartment consists of an open plan kitchen with dining area, living room, a main bathroom, two bedrooms, one of them is en suite with shower & wc, a covered veranda and a roof garden. The roof garden except of the sitting area has provisions for