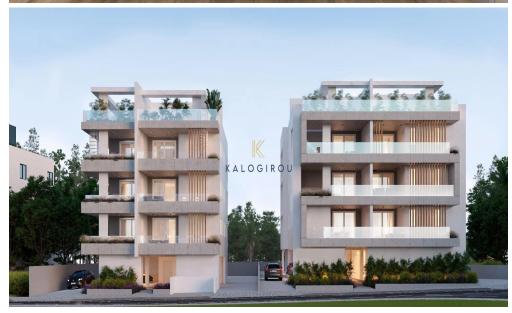

## 2 Bedroom Apartment for Sale in Aradippou, Larnaca District

Top Floor, 2+1 Bedroom Apartment with Roof Garden in Aradippou area, Larnaca. Amazing location, close to all amenities such as schools, veterinary clinic, major supermarkets, pharmacies etc. Only few minutes away from the new Metropolis Mall of Larnaca. A short drive to Larnaca Town Center. Very easy access to Larnaca, Nicosia, Limassol motorway without getting delayed in any traffic.

Apartment for sale in Aradippou area, Larnaca. The apartment consists of an open plan kitchen with dining area, living room, a main bathroom, two bedrooms, one of them is en suite with shower & wc, a covered veranda and a roof garden. The roof garden except of the sitting area has provisions for