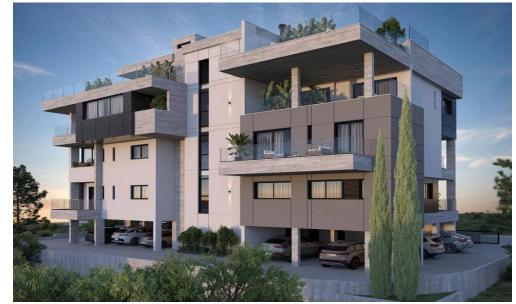

## 2 Bedroom Apartment for Sale in Limassol - Panthea

2 bedroom apartment for sale in Panthea, Limassol. Between the circle of Agia Fyla and Mesa Geitonia, 200m from the highway, 680m from the Mediterranean Hospital. The living area is 75m2, the veranda is 10m2. There is a storage room and 2 parking lots.