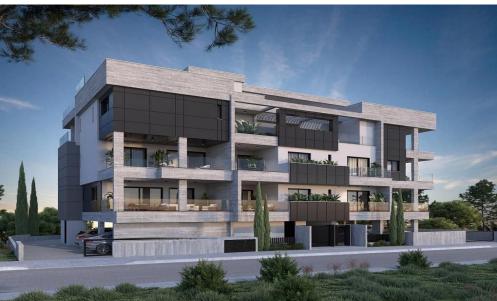

## 2 Bedroom Apartment for Sale in Limassol - Panthea

2 bedroom apartment for sale in Panthea, Limassol. Between the circle of Agia Fyla and Mesa Geitonia, 200m from the highway, 680m from the Mediterranean Hospital. The living area is 75m2, the veranda is 10m2. There is a storage room and 2 parking lots.