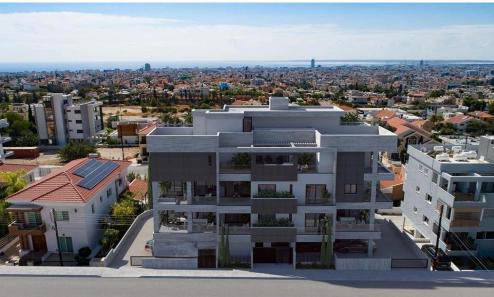

## 2 Bedroom Apartment for Sale in Limassol - Panthea

2 bedroom apartment for sale in Panthea, Limassol. Between the circle of Agia Fyla and Mesa Geitonia, 200m from the highway, 680m from the Mediterranean Hospital. The living area is 75m2, the veranda is 10m2. There is a storage room and 2 parking lots.