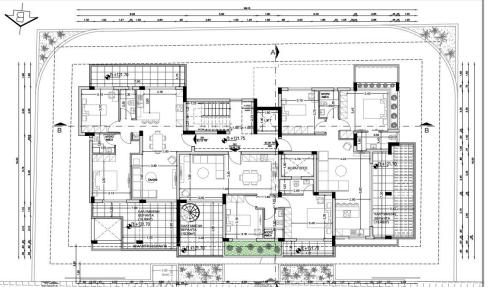

## 2 Bedroom Apartment for Sale in Limassol - Panthea

2 bedroom apartment for sale in Panthea, Limassol. Between the circle of Agia Fyla and Mesa Geitonia, 200m from the highway, 680m from the Mediterranean Hospital. The living area is 75m2, the veranda is 10m2. There is a storage room and 2 parking lots.

| Property Info     |                       | Plot / Area Info |              | Additional info  |                  |
|-------------------|-----------------------|------------------|--------------|------------------|------------------|
| Covered Area      | overed Area <b>85</b> |                  |              | Reference Number | 120519           |
| Furnishing        | Unfurnished           | Darking          | Covered, Yes | Property type    | <b>Apartment</b> |
| Energy Efficiency | Α                     | Parking          |              | Condition        | <b>Brand New</b> |
| Air Conditioning  | No                    |                  |              | Bathrooms        | 2                |