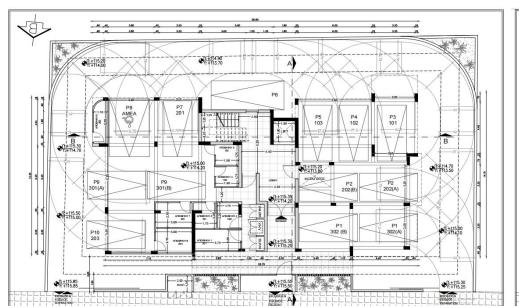

## 2 Bedroom Apartment for Sale in Limassol - Panthea

2 bedroom apartment for sale in Panthea, Limassol. Between the circle of Agia Fyla and Mesa Geitonia, 200m from the highway, 680m from the Mediterranean Hospital. The living area is 75m2, the veranda is 10m2. There is a storage room and 2 parking lots.

| Property Info     |                       | Plot / Area Info |              | Additional info  |                  |
|-------------------|-----------------------|------------------|--------------|------------------|------------------|
| Covered Area      | overed Area <b>85</b> |                  |              | Reference Number | 120519           |
| Furnishing        | Unfurnished           | Darking          | Covered, Yes | Property type    | <b>Apartment</b> |
| Energy Efficiency | Α                     | Parking          |              | Condition        | <b>Brand New</b> |
| Air Conditioning  | No                    |                  |              | Bathrooms        | 2                |