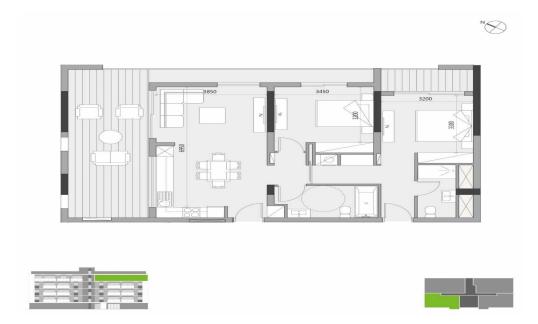

## 2 Bedroom Apartment for Sale in Limassol - Zakaki

An apartment for sale in a gated complex consisting of six blocks located in Limassol, Zakaki. 2 minutes from the new 18-hole golf course, next to the casino resort City of Dreams. Spacious guest room and dining room. Large verandas with panoramic windows, built-in kitchens from European brands and carefully thought-out layout. Each apartment has a view of the landscaped green gardens and a luxurious swimming pool. Laminate flooring. Ceramic tiles in toilets and bathrooms. High-security entrance doors. Eyeliner for water underfloor heating. Supply for the central air conditioning system. High-quality sanitary ware from well-known European brands. Thermo-aluminum window frames. First-class...

| Property Info     |                      | Plot / Area Info |              | Additional info  |                  |
|-------------------|----------------------|------------------|--------------|------------------|------------------|
| Covered Area      | ered Area <b>130</b> |                  |              | Reference Number | 120573           |
| Furnishing        | Unfurnished          | Parking          | Covered, Yes | Property type    | <b>Apartment</b> |
| Energy Efficiency | Α                    |                  |              | Condition        | <b>Brand New</b> |
| Air Conditioning  | No                   |                  |              | Bathrooms        | 2                |