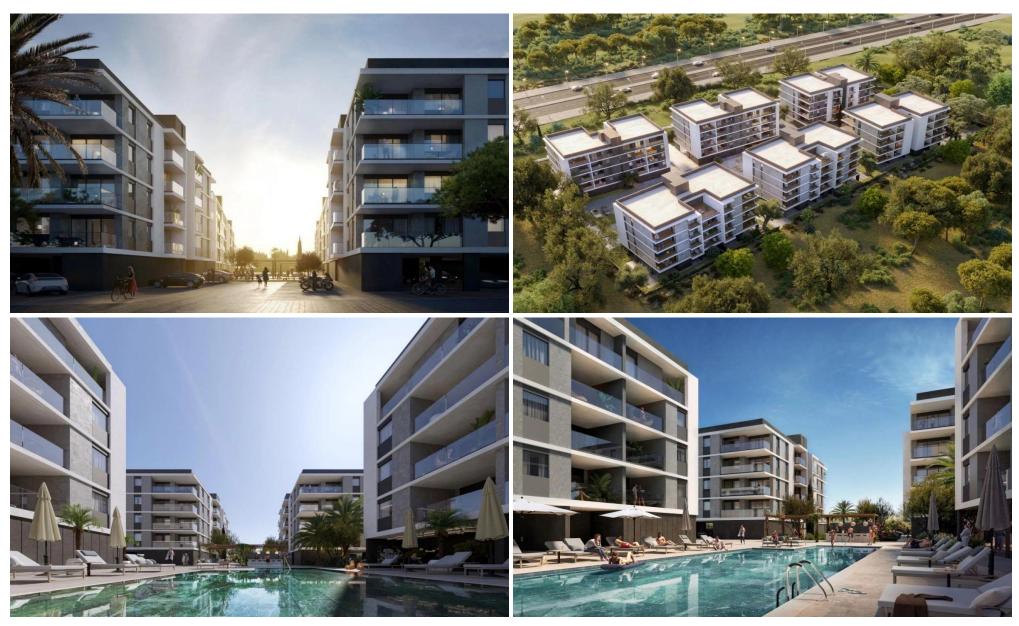

## 2 Bedroom Apartment for Sale in Limassol - Zakaki

An apartment for sale in a gated complex consisting of six blocks located in Limassol, Zakaki. 2 minutes from the new 18-hole golf course, next to the casino resort City of Dreams. Spacious guest room and dining room. Large verandas with panoramic windows, built-in kitchens from European brands and carefully thought-out layout. Each apartment has a view of the landscaped green gardens and a luxurious swimming pool. Laminate flooring. Ceramic tiles in toilets and bathrooms. High-security entrance doors. Eyeliner for water underfloor heating. Supply for the central air conditioning system. High-quality sanitary ware from well-known European brands. Thermo-aluminum window frames. First-class...