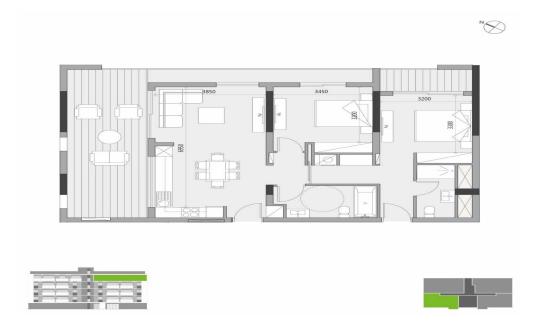

## 2 Bedroom Apartment for Sale in Limassol - Zakaki

An apartment for sale in a gated complex consisting of six blocks located in Limassol, Zakaki. 2 minutes from the new 18-hole golf course, next to the casino resort City of Dreams. Spacious guest room and dining room. Large verandas with panoramic windows, built-in kitchens from European brands and carefully thought-out layout. Each apartment has a view of the landscaped green gardens and a luxurious swimming pool. Laminate flooring. Ceramic tiles in toilets and bathrooms. High-security entrance doors. Eyeliner for water underfloor heating. Supply for the central air conditioning system. High-quality sanitary ware from well-known European brands. Thermo-aluminum window frames. First-class...

| Property Info     |                   | Plot / Area Info |              | Additional info  |                  |
|-------------------|-------------------|------------------|--------------|------------------|------------------|
| Covered Area      | d Area <b>113</b> |                  |              | Reference Number | 120570           |
| Furnishing        | Unfurnished       | Parking          | Covered, Yes | Property type    | <b>Apartment</b> |
| Energy Efficiency | A                 |                  |              | Condition        | <b>Brand New</b> |
| Air Conditioning  | No                |                  |              | Bathrooms        | 2                |