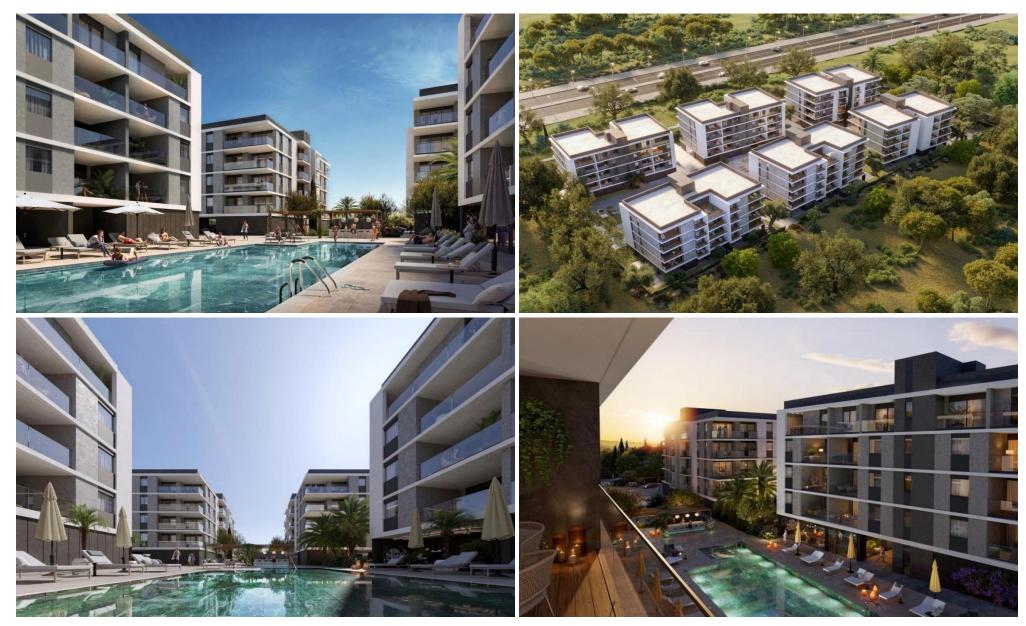

## 2 Bedroom Apartment for Sale in Limassol - Zakaki

An apartment for sale in a gated complex consisting of six blocks located in Limassol, Zakaki. 2 minutes from the new 18-hole golf course, next to the casino resort City of Dreams. Spacious guest room and dining room. Large verandas with panoramic windows, built-in kitchens from European brands and carefully thought-out layout. Each apartment has a view of the landscaped green gardens and a luxurious swimming pool. Laminate flooring. Ceramic tiles in toilets and bathrooms. High-security entrance doors. Eyeliner for water underfloor heating. Supply for the central air conditioning system. High-quality sanitary ware from well-known European brands. Thermo-aluminum window frames. First-class...