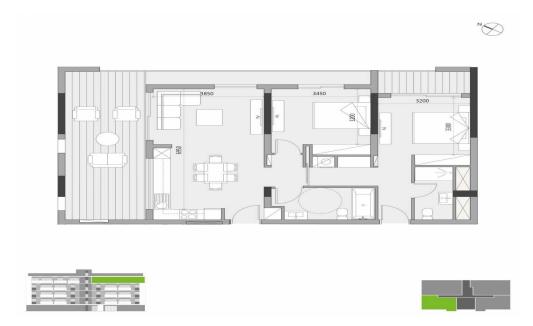

## 2 Bedroom Apartment for Sale in Limassol - Zakaki

An apartment for sale in a gated complex consisting of six blocks located in Limassol, Zakaki. 2 minutes from the new 18-hole golf course, next to the casino resort City of Dreams. Spacious guest room and dining room. Large verandas with panoramic windows, built-in kitchens from European brands and carefully thought-out layout. Each apartment has a view of the landscaped green gardens and a luxurious swimming pool. Laminate flooring. Ceramic tiles in toilets and bathrooms. High-security entrance doors. Eyeliner for water underfloor heating. Supply for the central air conditioning system. High-quality sanitary ware from well-known European brands. Thermo-aluminum window frames. First-class...

| Property Info     |             | Plot / Area Info |              | Additional info  |                  |
|-------------------|-------------|------------------|--------------|------------------|------------------|
| Covered Area      | 104         |                  |              | Reference Number | 120567           |
| Furnishing        | Unfurnished | Parking          | Covered Vec  | Property type    | <b>Apartment</b> |
| Energy Efficiency | Α           | Parking          | Covered, Yes | Condition        | <b>Brand New</b> |
| Air Conditioning  | No          |                  |              | Bathrooms        | 2                |