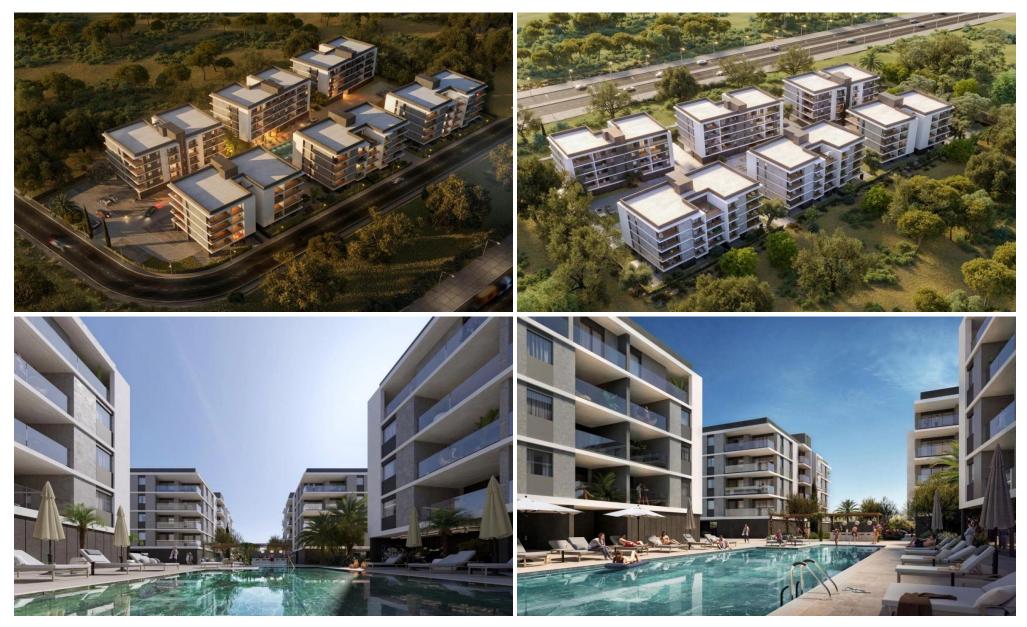

## 2 Bedroom Apartment for Sale in Limassol - Zakaki

An apartment for sale in a gated complex consisting of six blocks located in Limassol, Zakaki. 2 minutes from the new 18-hole golf course, next to the casino resort City of Dreams. Spacious guest room and dining room. Large verandas with panoramic windows, built-in kitchens from European brands and carefully thought-out layout. Each apartment has a view of the landscaped green gardens and a luxurious swimming pool. Laminate flooring. Ceramic tiles in toilets and bathrooms. High-security entrance doors. Eyeliner for water underfloor heating. Supply for the central air conditioning system. High-quality sanitary ware from well-known European brands. Thermo-aluminum window frames. First-class...