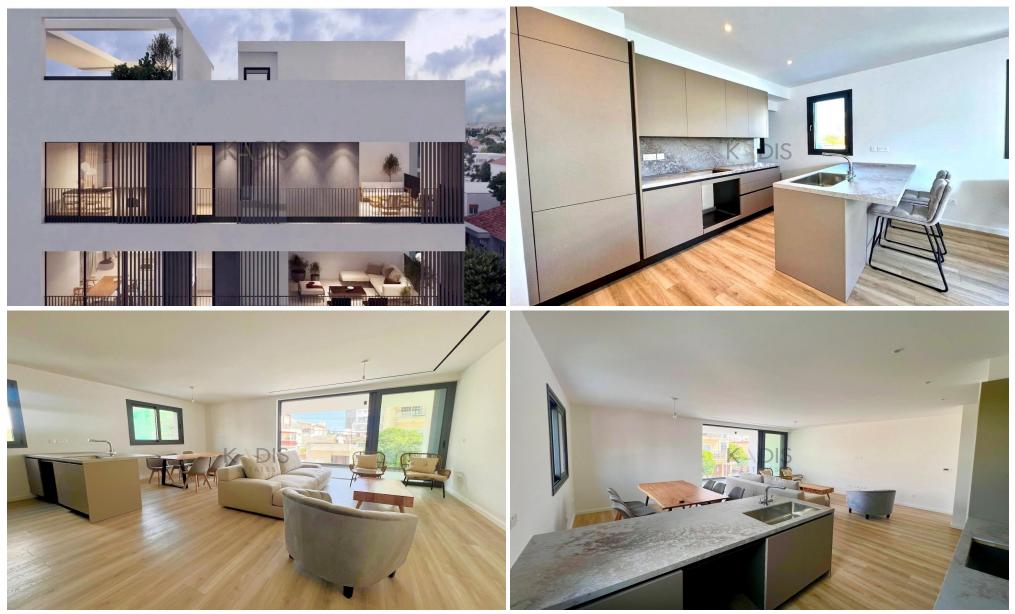

### **2** Bedroom Apartment for Sale in Limassol District

Location: Riga Fereou Area | Limassol City Centre

Apartment Details:

- \* 2 Bedrooms
- \* 2 W/C (1 bathroom, plus 1 guest toilet)
- \* Internal Area: 85 m<sup>2</sup>
- \* Covered Veranda: 16 m<sup>2</sup>
- \* Double Glazing
- \* Storage space on the ground floor
- \* Covered parking

Key features:

- $\ast$  Concealed A/C in the living area and kitchen | Split A/C units in the bedrooms
- \* Provision for underfloor heating
- \* Open-plan layout with premium finishes, wooden flooring, and granite worktops
- \* Luxury kitchen and elegant Italian-inspired bathrooms

Building Features:

\* Exclusive boutique 4-story building featuring only 6 apartments