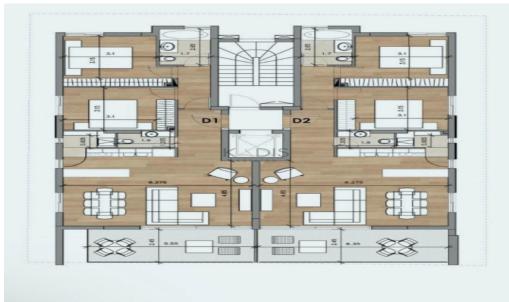

### **2** Bedroom Apartment for Sale in Limassol District

Location: Riga Fereou Area | Limassol City Centre

Apartment Details:

- \* 2 Bedrooms
- \* 2 W/C (1 bathroom, plus 1 guest toilet)
- \* Internal Area: 85 m<sup>2</sup>
- \* Covered Veranda: 16 m<sup>2</sup>
- \* Double Glazing
- \* Storage space on the ground floor
- \* Covered parking