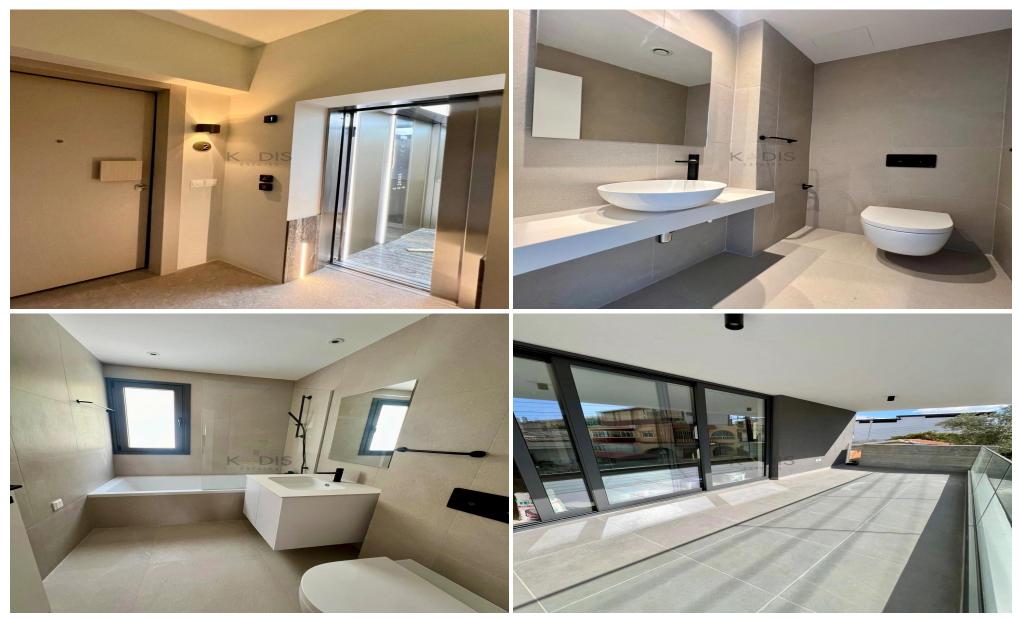

### **2** Bedroom Apartment for Sale in Limassol District

Location: Riga Fereou Area | Limassol City Centre

Apartment Details:

- \* 2 Bedrooms
- \* 2 W/C (1 bathroom, plus 1 guest toilet)
- \* Internal Area: 85 m<sup>2</sup>
- \* Covered Veranda: 16 m<sup>2</sup>
- \* Double Glazing
- \* Storage space on the ground floor
- \* Covered parking

Key features:

- $\ast$  Concealed A/C in the living area and kitchen | Split A/C units in the bedrooms
- \* Provision for underfloor heating
- \* Open-plan layout with premium finishes, wooden flooring, and granite worktops
- \* Luxury kitchen and elegant Italian-inspired bathrooms