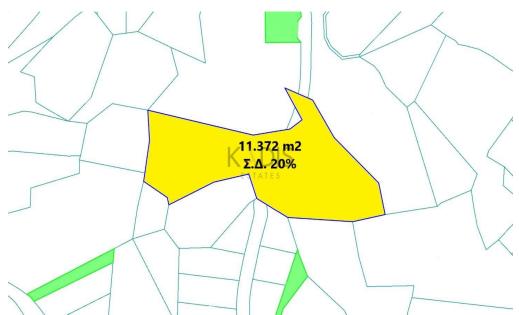

## 11,372m<sup>2</sup> Plot for Sale in Parekklisia, Limassol District

- •Land Area 11.372m2
- Building Factor 20%
- •Cover Factor 20%

9135

Property Info Plot / Area Info Additional info

Reference Number

Plot area 11372 Property type Land and Plots
Condition Pre-Owned