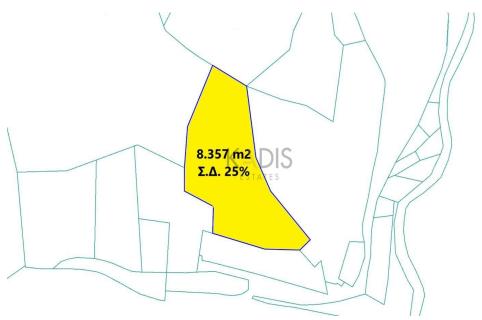

## 8,357m<sup>2</sup> Plot for Sale in Limassol District

- •Land Area 8.357m2
- Building Factor 25%
- •Cover Factor 15%

Property Info Plot / Area Info Additional info

Reference Number 9137

Plot area 8357 Property type Land and Plots
Condition Pre-Owned