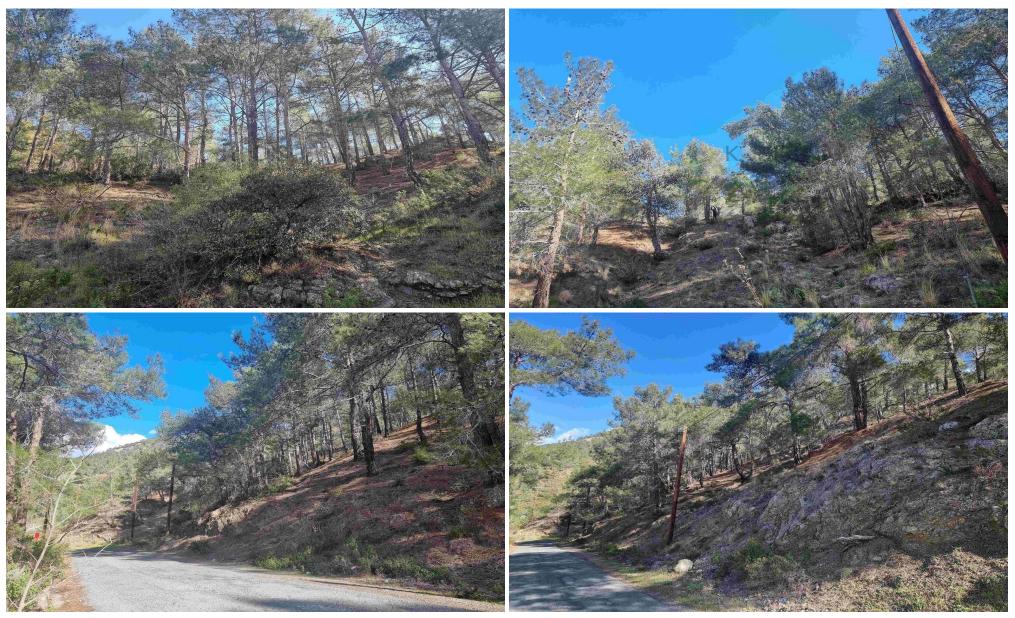

### 21,690m<sup>2</sup> Plot for Sale in Moniatis, Limassol District

•Land Area 19.733m2 •Building Factor 15%, 6% •Cover Factor 10%, 6%

Land Area 1.957m2Building Factor 35%Cover Factor 20%

| Property Info | Plot / Area Info |       | Additional info  |                |  |
|---------------|------------------|-------|------------------|----------------|--|
|               |                  |       | Reference Number | 9149           |  |
|               | Plot area        | 21690 | Property type    | Land and Plots |  |
|               |                  |       | Condition        | Pre-Owned      |  |
| Amenities     | Location         |       |                  |                |  |