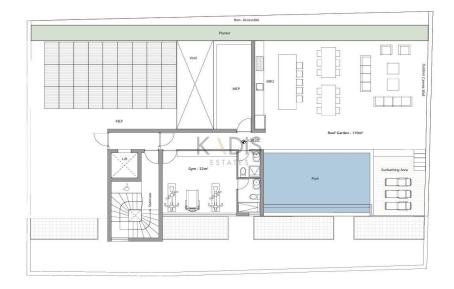

## 30m<sup>2</sup> Apartment for Sale in Limassol District

- Studio
- •1 W/C
- •Internal Area 30m2
- Covered Veranda 5m2
- Covered Parking
- •Communal Swimming Pool
- •Roof Garden with barbeque and lounge area
- Fitness Center
- •1.5km from Limassol Marina

| Amenities | Location                                      |  |  |
|-----------|-----------------------------------------------|--|--|
| • Gym     | Region: <b>Limassol</b>                       |  |  |
|           | Coordinates: 34.68710980847 / 33.032009156054 |  |  |