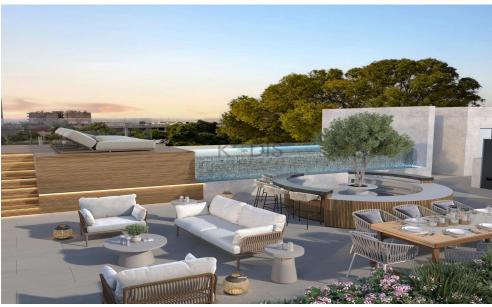

## 30m<sup>2</sup> Apartment for Sale in Limassol District

- Studio
- •1 W/C
- •Internal Area 30m2
- Covered Veranda 5m2
- Covered Parking
- •Communal Swimming Pool
- •Roof Garden with barbeque and lounge area
- Fitness Center
- •1.5km from Limassol Marina