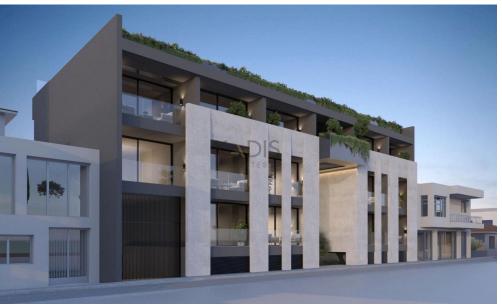

## 30m<sup>2</sup> Apartment for Sale in Limassol District

- Studio
- •1 W/C
- •Internal Area 30m2
- Covered Veranda 5m2
- Covered Parking
- •Communal Swimming Pool
- •Roof Garden with barbeque and lounge area
- Fitness Center
- •1.5km from Limassol Marina