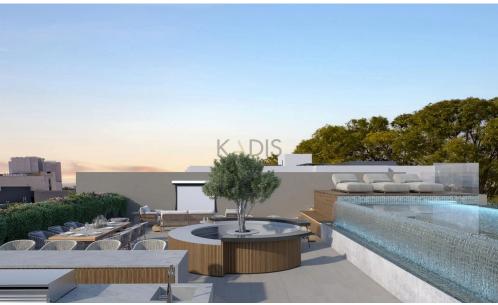

## 30m<sup>2</sup> Apartment for Sale in Limassol District

- Studio
- •1 W/C
- •Internal Area 30m2
- Covered Veranda 5m2
- Covered Parking
- •Communal Swimming Pool
- •Roof Garden with barbeque and lounge area
- Fitness Center
- •1.5km from Limassol Marina