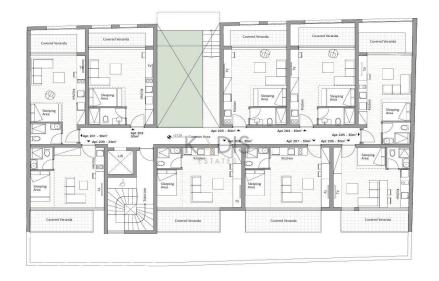

## 30m<sup>2</sup> Apartment for Sale in Limassol District

- Studio
- •1 W/C
- •Internal Area 30m2
- Covered Veranda 5m2
- Covered Parking
- •Communal Swimming Pool
- •Roof Garden with barbeque and lounge area
- Fitness Center
- •1.5km from Limassol Marina

| Property Info |    | Plot / Area Info |                     |  |
|---------------|----|------------------|---------------------|--|
| Covered Area  | 30 | Pool<br>Parking  | Yes<br>Covered, Yes |  |