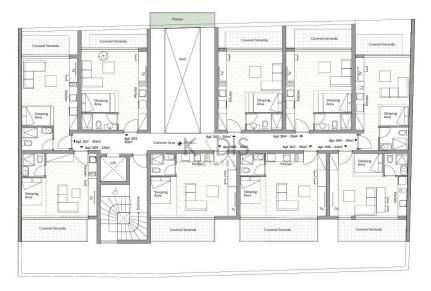

## 30m<sup>2</sup> Apartment for Sale in Limassol District

- Studio
- •1 W/C
- •Internal Area 30m2
- Covered Veranda 5m2
- Covered Parking
- •Communal Swimming Pool
- •Roof Garden with barbeque and lounge area
- Fitness Center
- •1.5km from Limassol Marina

| Property Info |    | Plot / Area Info |                     |  |
|---------------|----|------------------|---------------------|--|
| Covered Area  | 30 | Pool<br>Parking  | Yes<br>Covered, Yes |  |