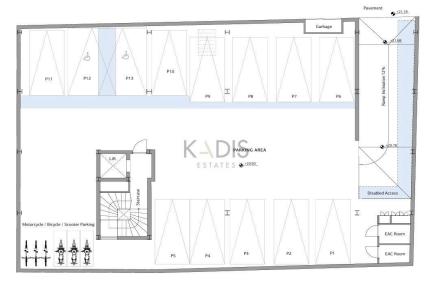

## 30m<sup>2</sup> Apartment for Sale in Limassol District

- Studio
- •1 W/C
- •Internal Area 30m2
- Covered Veranda 5m2
- Covered Parking
- •Communal Swimming Pool
- •Roof Garden with barbeque and lounge area
- Fitness Center
- •1.5km from Limassol Marina

| Property Info |    | Plot / Area Info |                     |  |
|---------------|----|------------------|---------------------|--|
| Covered Area  | 30 | Pool<br>Parking  | Yes<br>Covered, Yes |  |