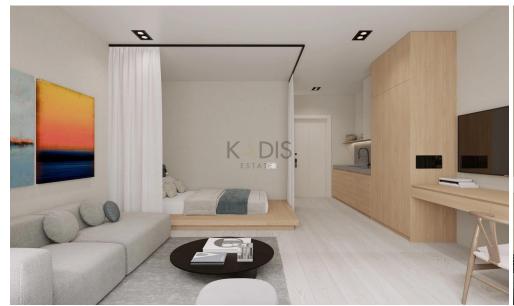

## 30m<sup>2</sup> Apartment for Sale in Limassol District

- Studio
- •1 W/C
- •Internal Area 30m2
- Covered Veranda 5m2
- Covered Parking
- •Communal Swimming Pool
- •Roof Garden with barbeque and lounge area
- Fitness Center
- •1.5km from Limassol Marina