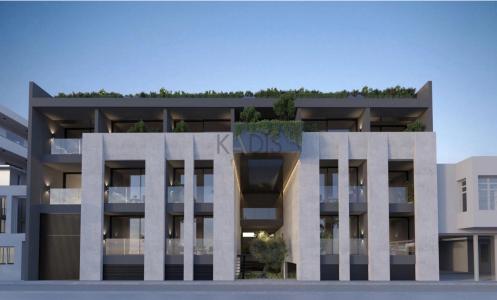

## 30m<sup>2</sup> Apartment for Sale in Limassol District

- Studio
- •1 W/C
- •Internal Area 30m2
- Covered Veranda 5m2
- Covered Parking
- •Communal Swimming Pool
- •Roof Garden with barbeque and lounge area
- Fitness Center
- •1.5km from Limassol Marina